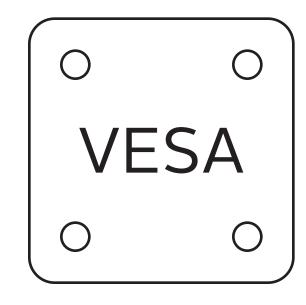

- Fit Screen Size: 23" 50"
- Weight Capacity: 66lbs (30kg)
- Post Diameter: 3" 16"
- Post Circumference: 11" 55"
- Tilt Range: +8° ~ -12°
- Swivel Range: +90° ~ -90°
- VESA Compatible: 75x75,
   100x100, 200x100, 200x200mm

Weight Capacity:
Up to 66lbs / 30kg

TV Diagonal: 23" to 50"

VESA Supported: 75x75 to 200x200

Tilting Angles: +8° to -12°