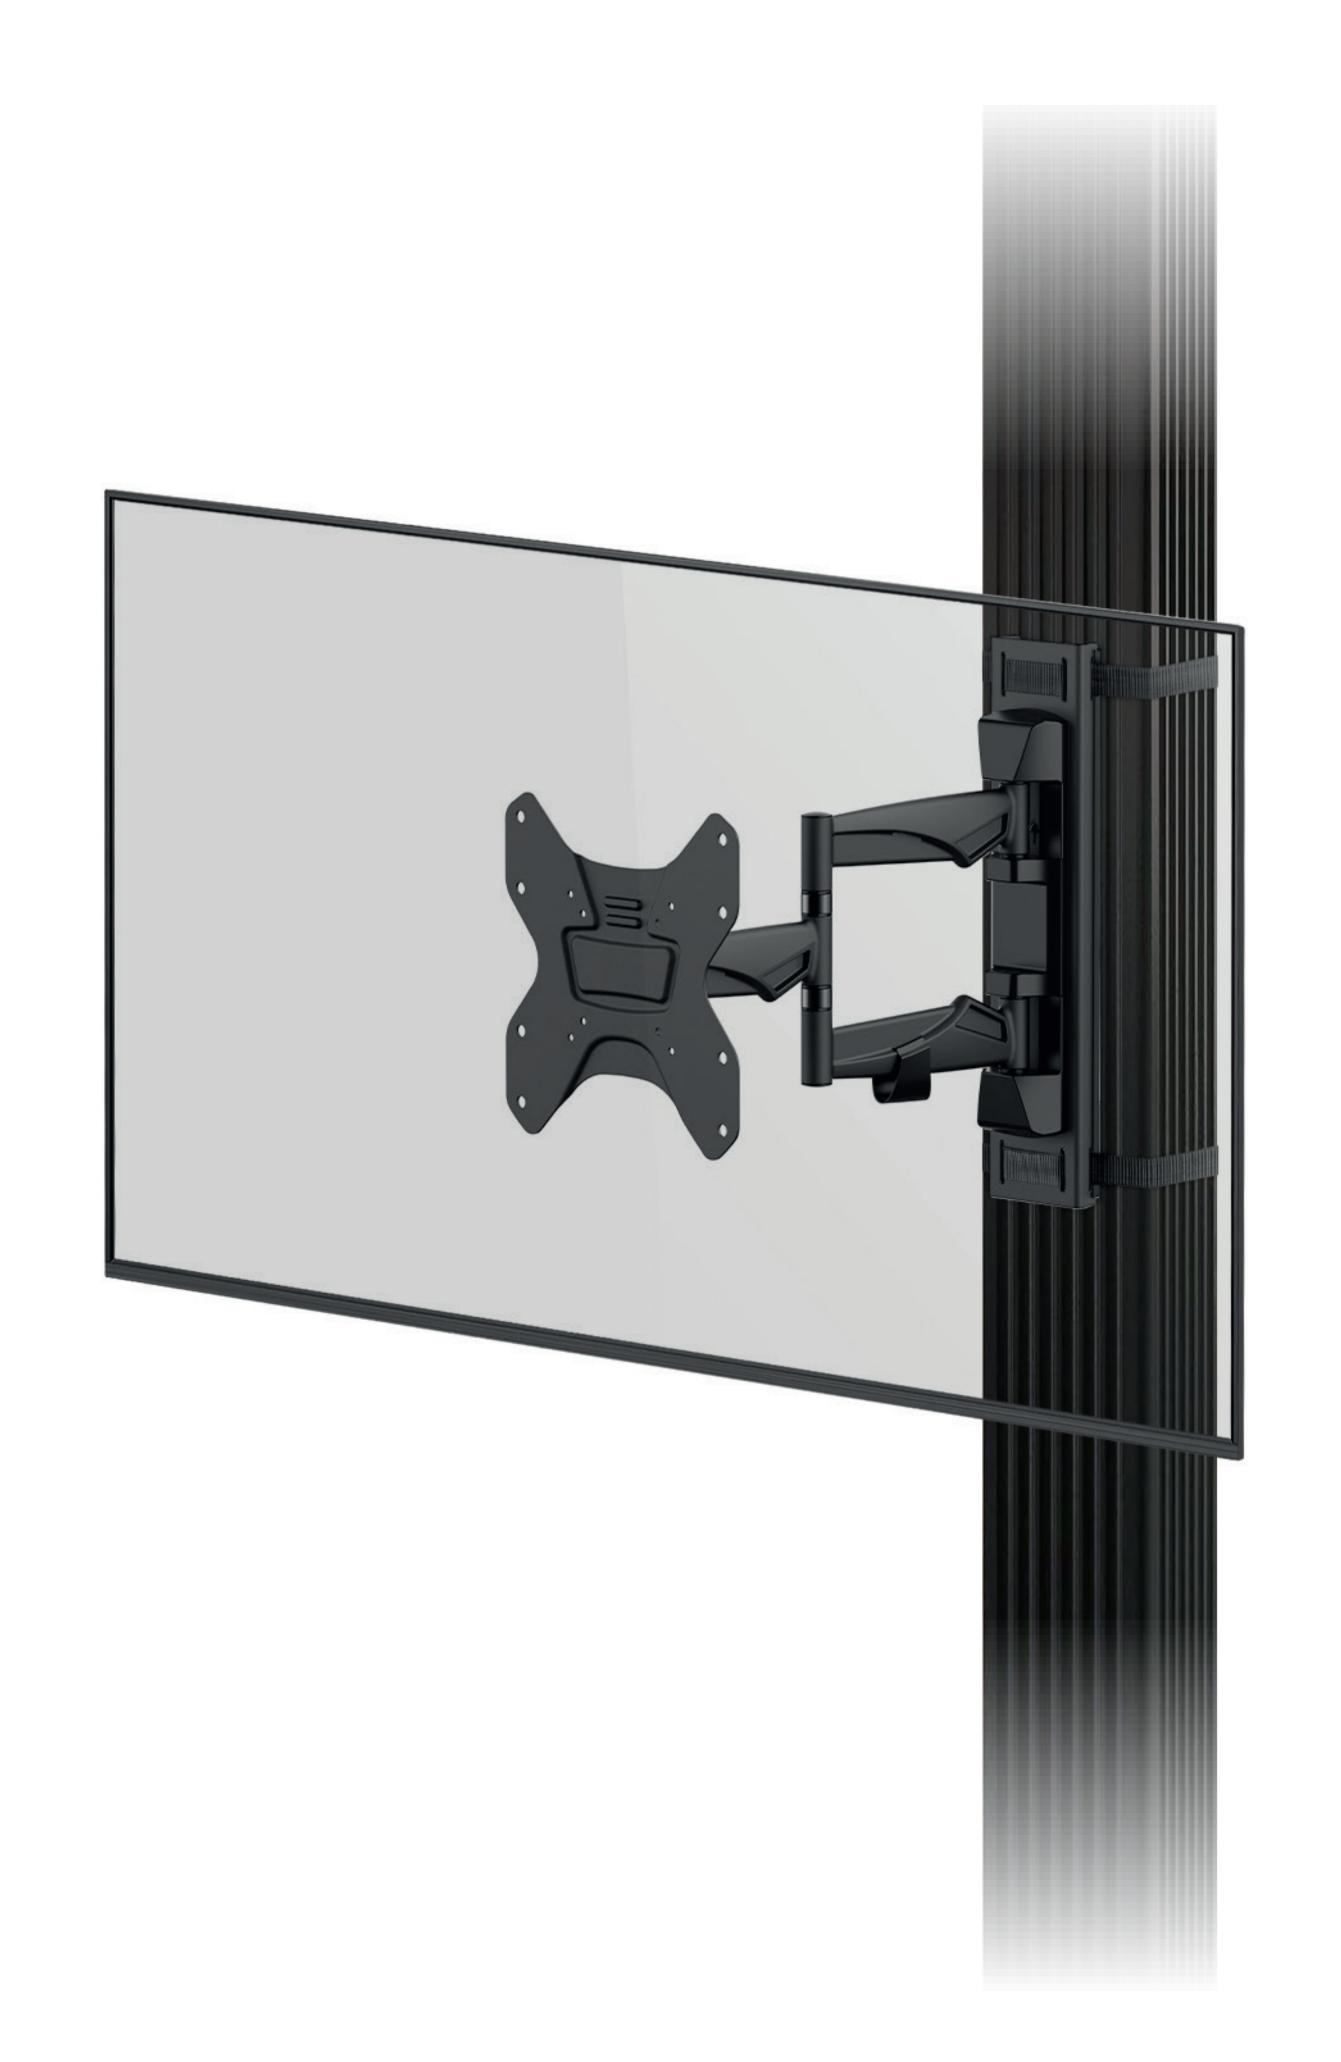

# ZZTVA2022

## FULL MOTION OUTDOOR TV MOUNT

The Outdoor Gazebo TV Mount ZZTVA2O22 is a versatile and durable mounting solution designed for outdoor use. With full-motion capabilities, this mount allows for flexible positioning of your TV to achieve the optimal viewing angle. Crafted with stainless steel screws and joints, it ensures robust construction and resistance to outdoor elements, enhancing longevity.

The outdoor-rated paint adds an extra layer of protection against environmental conditions, making it ideal for outdoor installations. Specifically tailored for metal and wood gazebo installations, this mount provides a secure and stable platform for your TV. Despite its sturdy build, the mount remains lightweight, accommodating a wide range of TV sizes. Included in the package are all the necessary hardware, simplifying the installation process that offers a reliable and convenient solution for enhancing your outdoor entertainment experience.

# FEATURES & SPECIFICATIONS:

- Weatherproof Powder-Coated Finish
- Fits all pillar shapes and sizes
- No drilling required
- View 360° rotation around pillar
- Heavy duty black polymer straps
- Profile: 1.9" from Pillar
- Extension: Up to 16.1" from Pillar
- Screen Level: +3° / -3°

- Fit Screen Size: 23" 50"
- Weight Capacity: 66lbs (30kg)
- Post Diameter: 3" 16"
- Post Circumference: 11" 55"
- Tilt Range: +8° ~ -12°
- Swivel Range: +90° ~ -90°
- VESA Compatible: 75x75,
   100x100, 200x100, 200x200mm