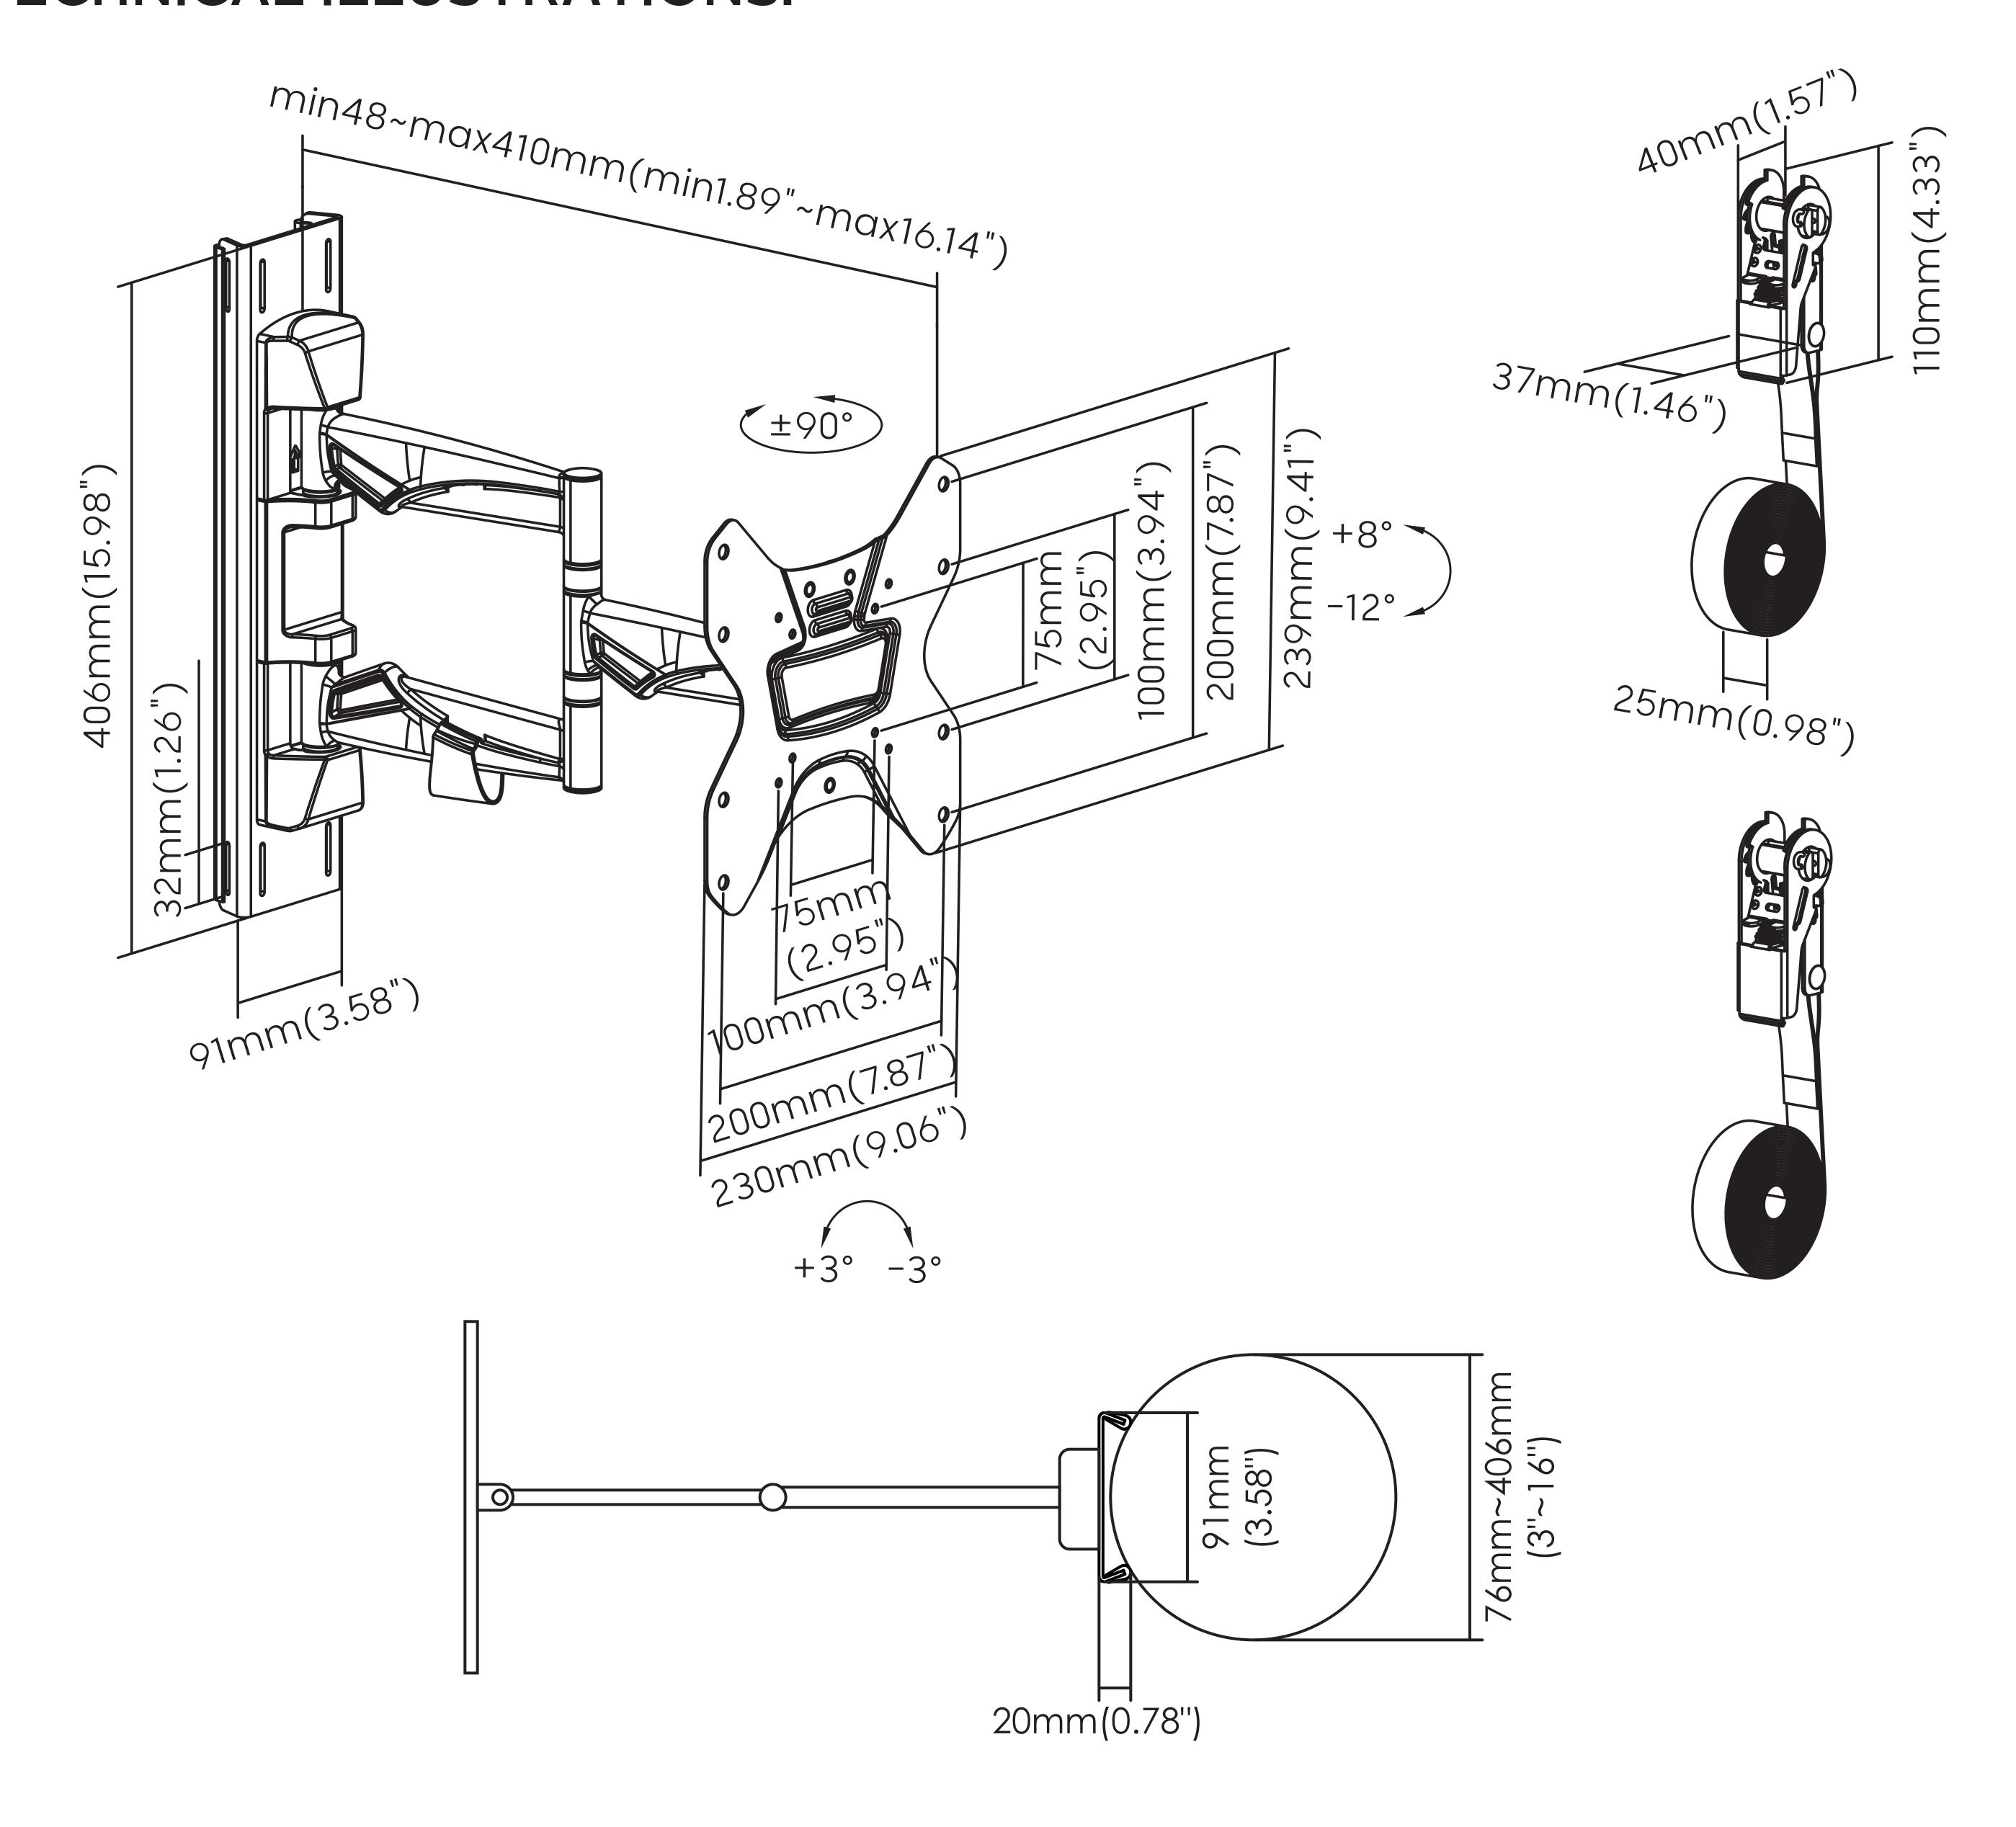

# FEATURES & SPECIFICATIONS:

- Weatherproof Powder-Coated Finish
- Fits all pillar shapes and sizes
- No drilling required
- View 360° rotation around pillar
- Heavy duty black polymer straps
- Profile: 1.9" from Pillar
- Extension: Up to 16.1" from Pillar
- Screen Level: +3° / -3°

- Fit Screen Size: 23" 50"
- Weight Capacity: 66lbs (30kg)
- Post Diameter: 3" 16"
- Post Circumference: 11" 55"
- Tilt Range: +8° ~ -12°
- Swivel Range: +90° ~ -90°
- VESA Compatible: 75x75,
   100x100, 200x100, 200x200mm

Weight Capacity:
Up to 66lbs / 30kg

TV Diagonal: 23" to 50"

VESA Supported: 75x75 to 200x200

Tilting Angles: +8° to -12°

#### TECHNICAL ILLUSTRATIONS: