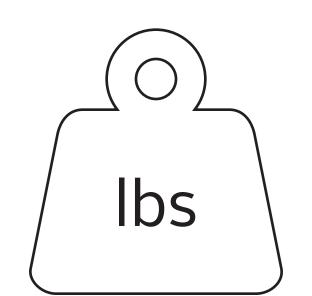

- Fit Screen Size: 23" 50"
- Weight Capacity: 66lbs (30kg)
- Post Diameter: 3" 16"
- Post Circumference: 11" 55"
- Tilt Range: +8° ~ -12°
- Swivel Range: +90° ~ -90°
- VESA Compatible: 75x75,
   100x100, 200x100, 200x200mm

Weight Capacity:
Up to 66lbs / 30kg

TV Diagonal: 23" to 50"

VESA Supported: 75x75 to 200x200

Tilting Angles: +8° to -12°

## PRODUCT SPECIFICATIONS:

| Dimensions (WxHxD)                          | Product Weight   | Load Capacity | Surface Finish | Color                          |
|---------------------------------------------|------------------|---------------|----------------|--------------------------------|
| 9.05" x 9.45" x 1.89"<br>(230 x 240 x 48mm) | 9.83lbs (4.46kg) | 66lbs (30kg)  | Powder Coating | Matte Black<br>& Metallic Grey |

#### PACKAGE SPECIFICATIONS:

| Package Size (WxHxD)                          | Package Weight    | Package Contents                                                                                                    | Barcode       |
|-----------------------------------------------|-------------------|---------------------------------------------------------------------------------------------------------------------|---------------|
| 17.05" x 2.56" x 13.78"<br>(433 x 65 x 350mm) | 11.24lbs (5.10kg) | Full Motion TV Mount; Small Black Pillar Adapter Bracket;<br>Black Ratchet Strap(x2); All Required Hardware; Manual | 9145329317628 |