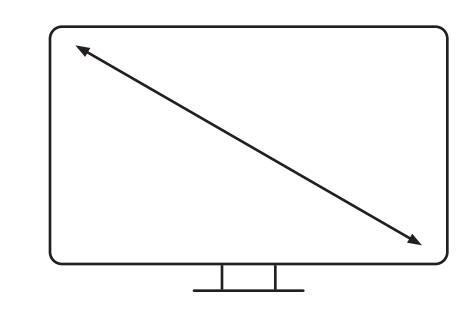

- Fit Screen Size: 23" 50"
- Weight Capacity: 66lbs (30kg)
- Post Diameter: 3" 16"
- Post Circumference: 11" 55"
- Tilt Range: +8° ~ -12°
- Swivel Range: +90° ~ -90°
- VESA Compatible: 75x75,
   100x100, 200x100, 200x200mm

Weight Capacity:
Up to 66lbs / 30kg

TV Diagonal: 23" to 50"

VESA Supported: 75x75 to 200x200

Tilting Angles: +8° to -12°