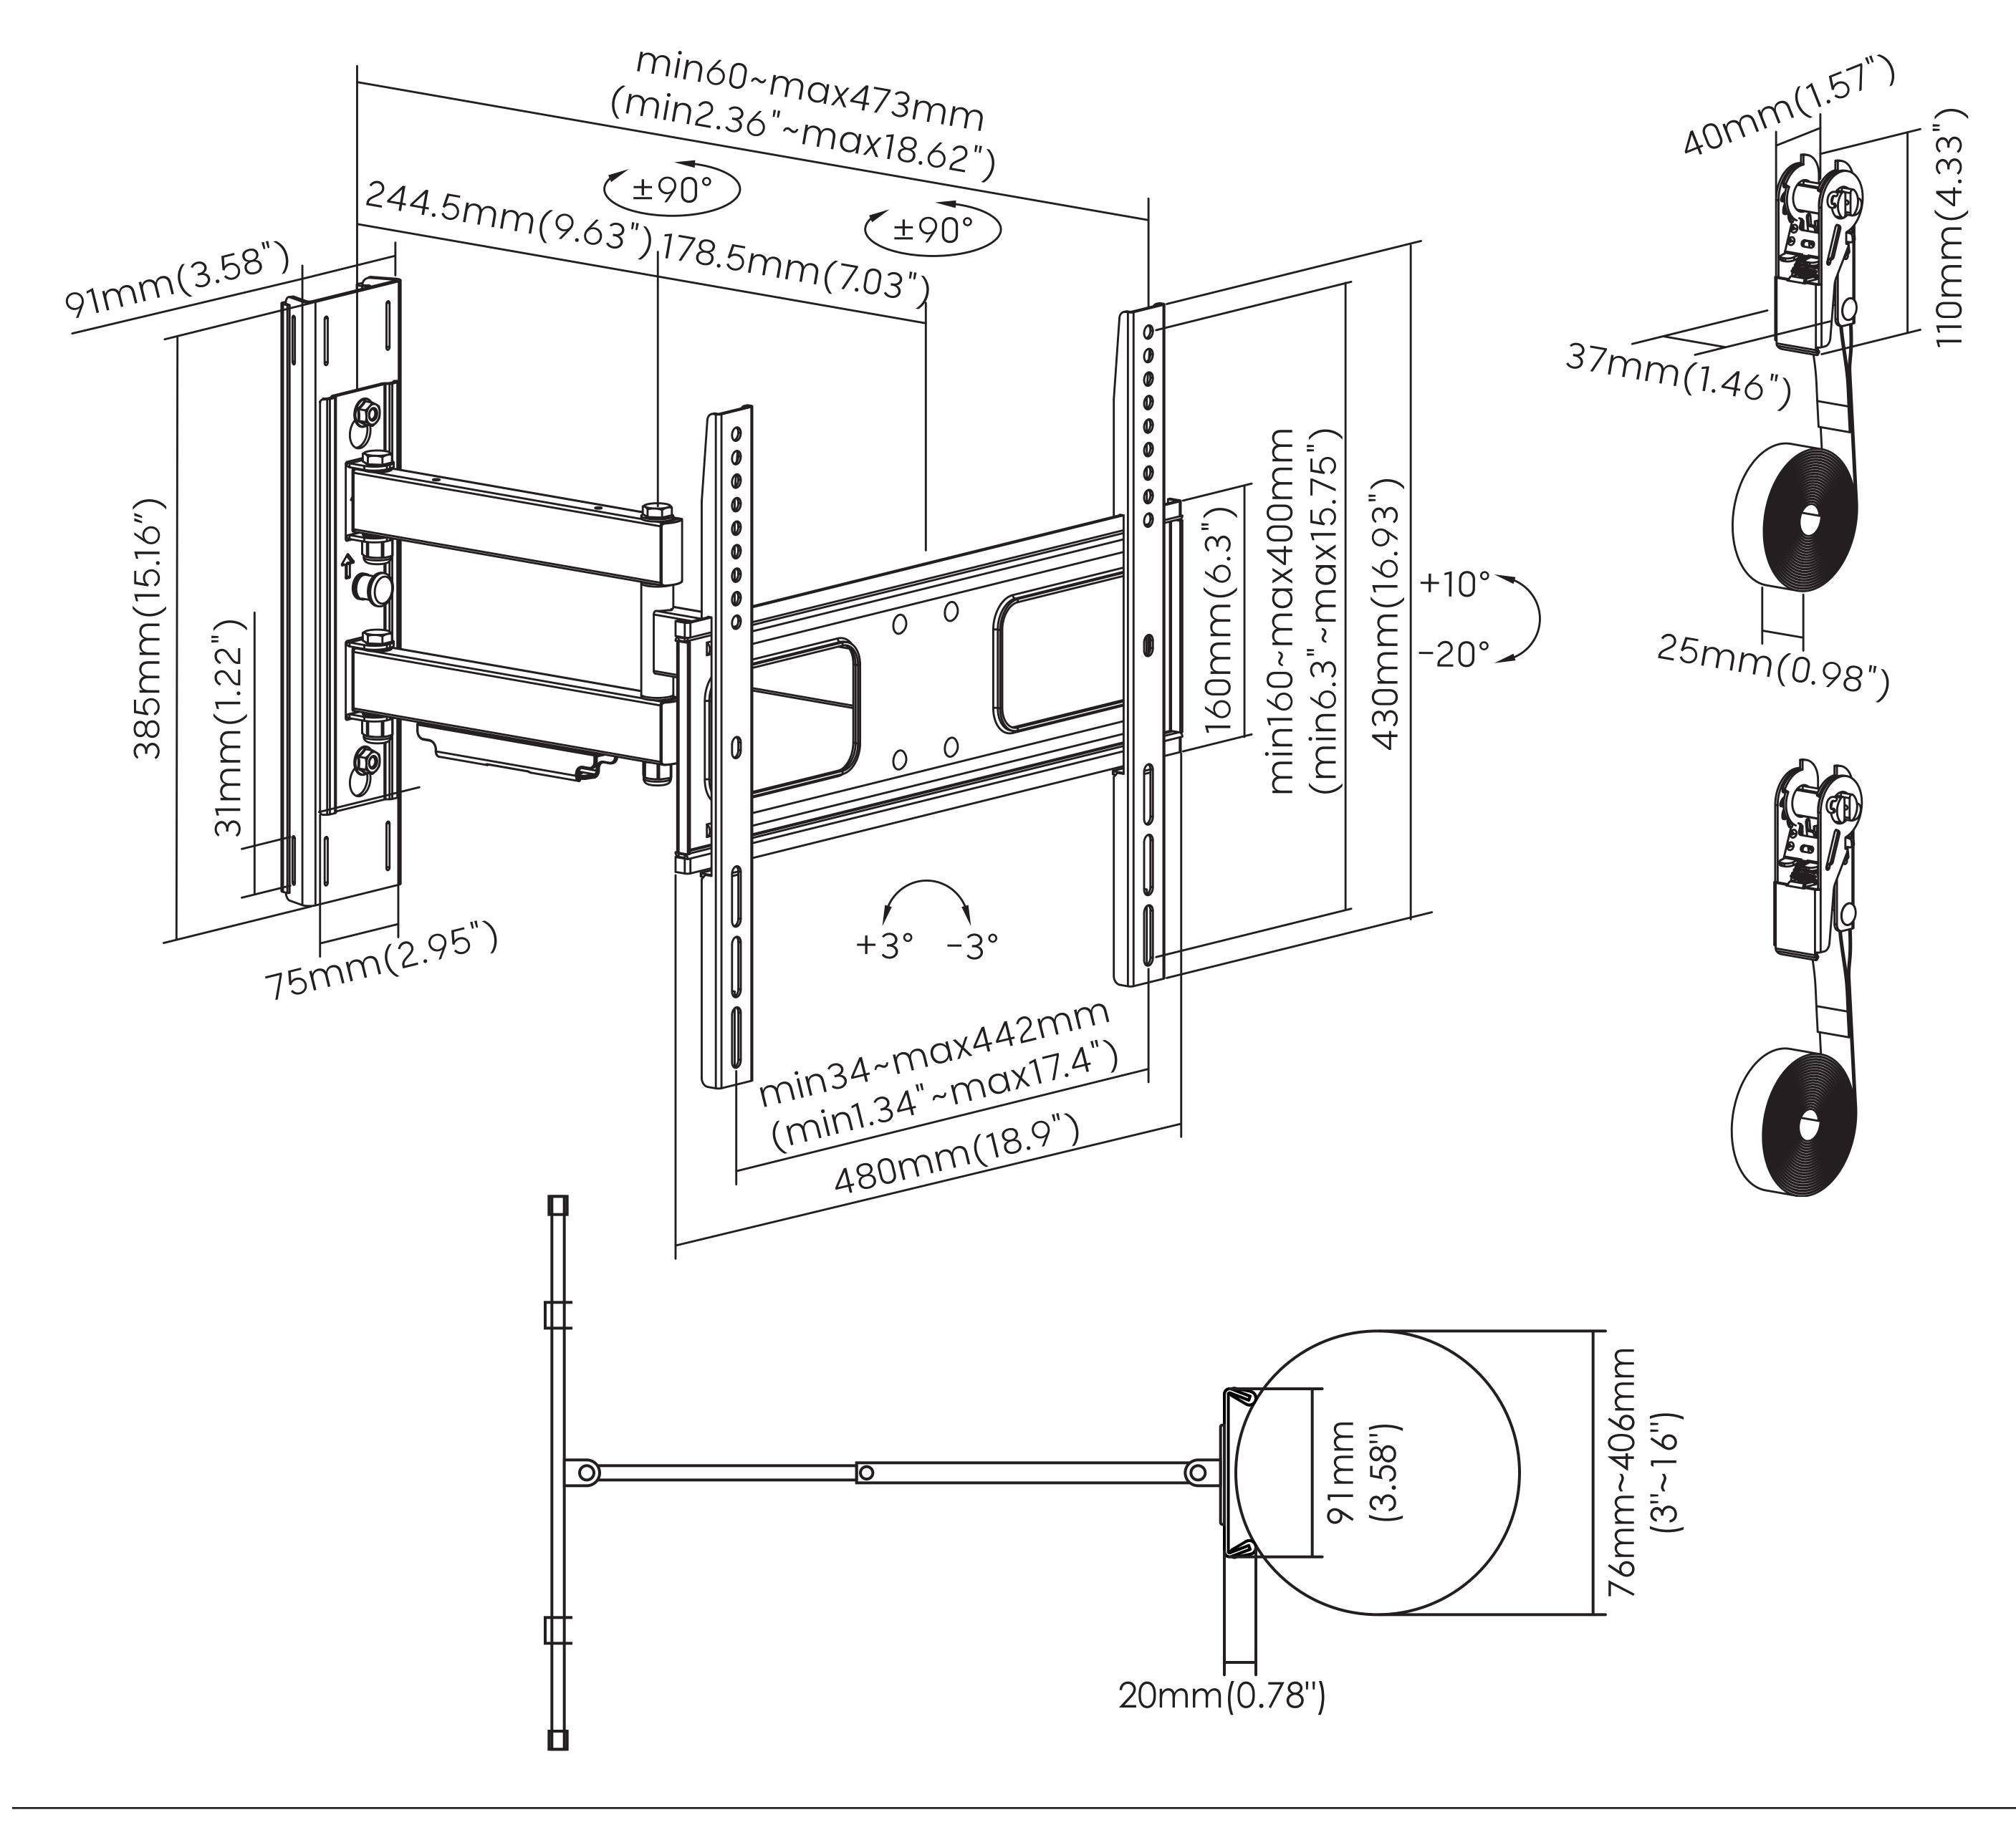

## FEATURES & SPECIFICATIONS:

- Weatherproof Powder-Coated Finish
- Fits all pillar shapes and sizes
- No drilling required
- View 360° rotation around pillar
- Heavy duty black polymer straps
- Profile: 2.4" from Pillar
- Extension: Up to 19" from Pillar
- Screen Level: +3° / -3°

- Fit Screen Size: 32" 70"
- Weight Capacity: 80lbs (36kg)
- Pillar Diameter: 3" 16"
- Pillar Circumference: 11" 55"
- Tilt Range: +10° ~ -20°
- Swivel Range: Full Motion 360°
- VESA Compatible: 200x200,
   300x200, 400x200, 300x300,
   400x300, 400x400mm

Weight Capacity: Up to 80lbs / 36kg

TV Diagonal: 32" to 70"

**VESA Supported:** 200x200 to 400x400

Tilting Angles: +10° to -20°

## PRODUCT SPECIFICATIONS:

| Dimensions (WxHxD)                            | Product Weight   | Load Capacity | Surface Finish                    | Color              |
|-----------------------------------------------|------------------|---------------|-----------------------------------|--------------------|
| 18.90" x 16.93" x 2.36"<br>(480 x 430 x 60mm) | 12.57lbs (5.7kg) | 80lbs (36kg)  | Powder Coating,<br>Electroplating | Fine Texture Black |

#### TECHNICAL ILLUSTRATIONS: