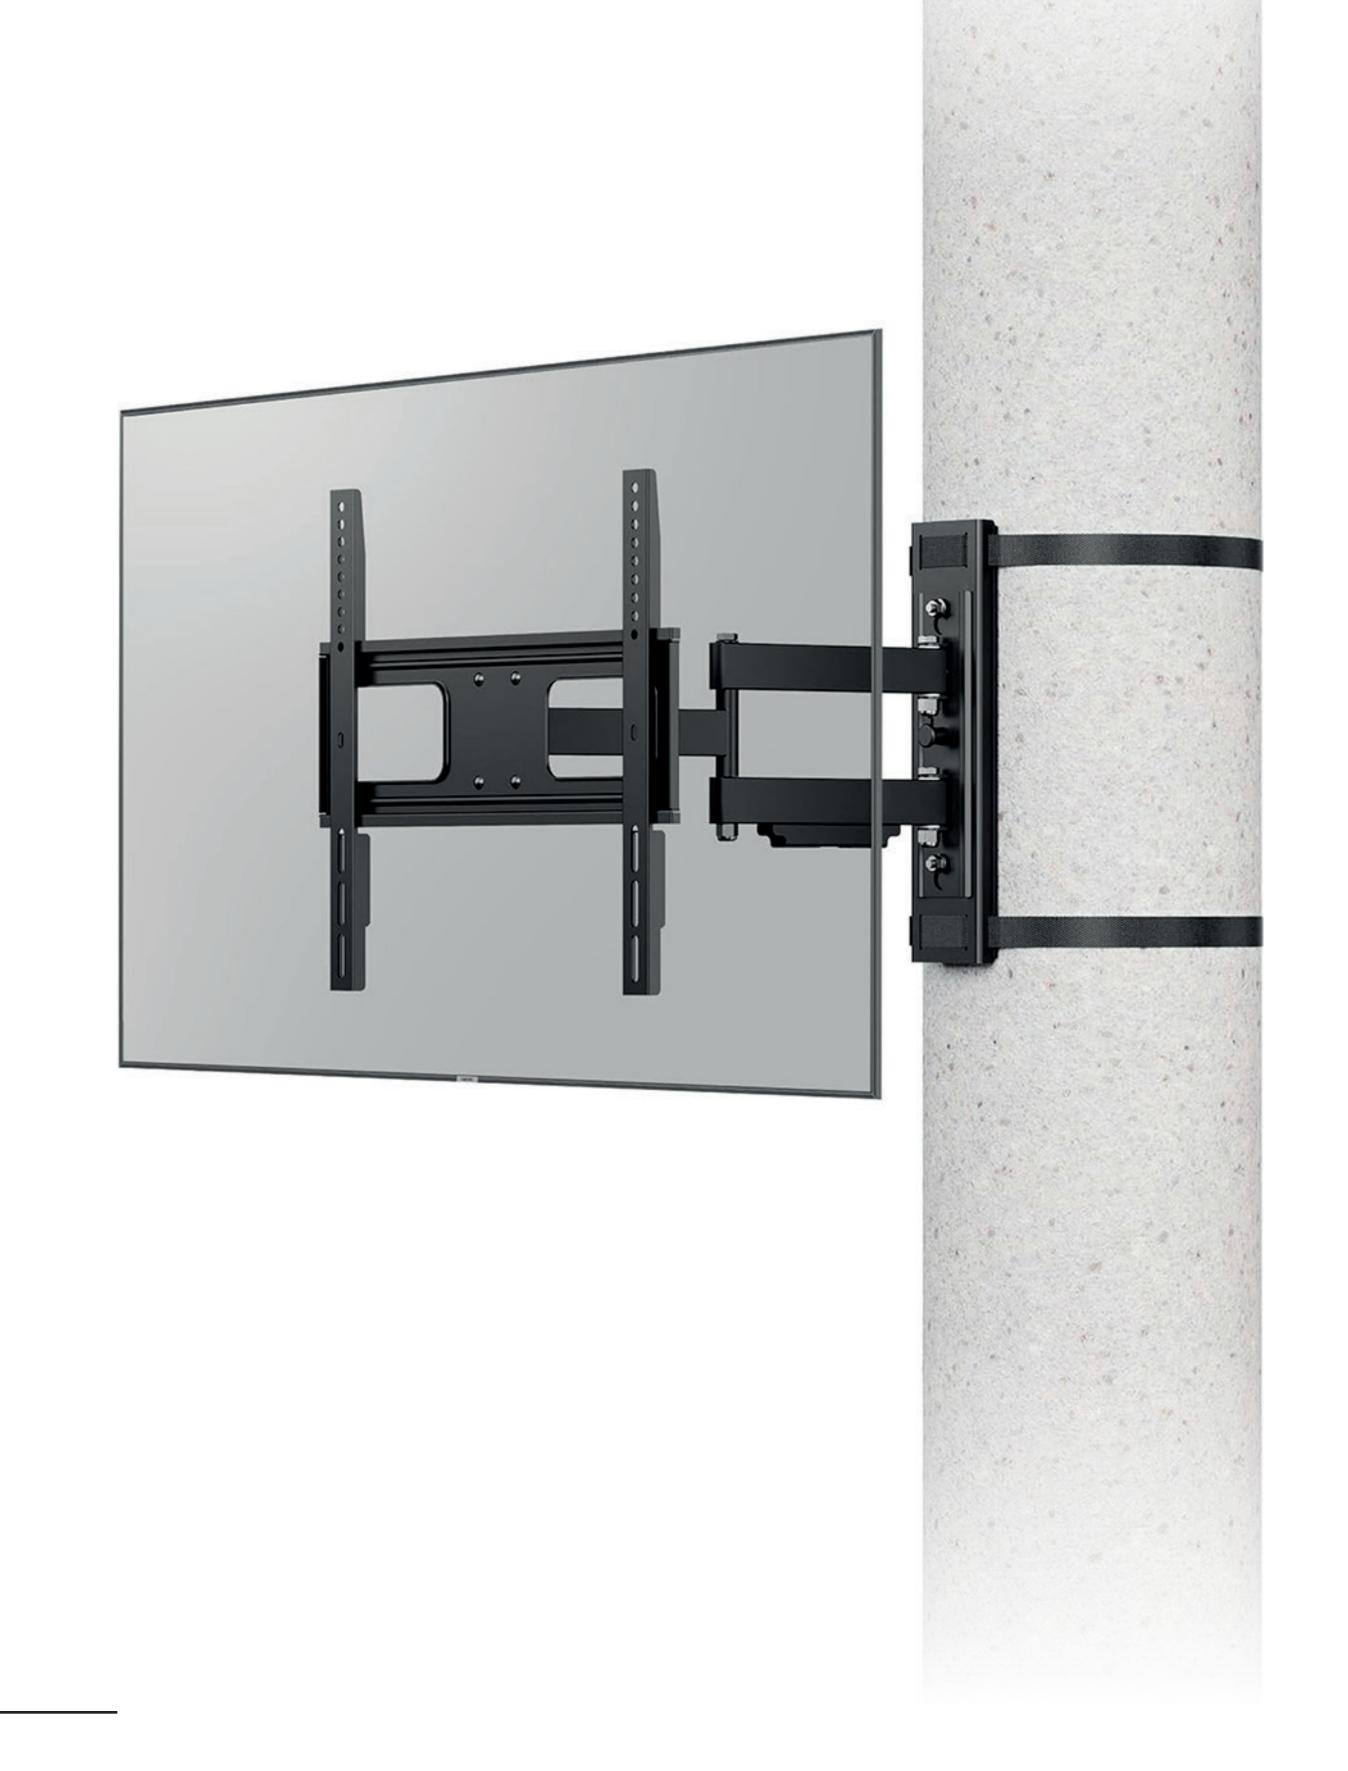

# ZZTVA2044 FULL MOTION OUTDOOR TV MOUNT

Effortlessly secure your TV to posts or pillars with the ZZTVA2O44 outdoor TV mount. It offers a complete 36O-degree range of motion and incorporates innovative SLOTGRIP TECHNOLOGY, ensuring a secure hold on posts or pillars of any shape, eliminating the need for drilling. The built-in polymer pads safeguard surfaces during installation.

Designed for outdoor use, this TV mount is coated with electrostatic paint and assembled with rust-resistant stainless steel screws. Its versatility allows for both landscape and portrait positioning. The heavy-duty polymer strap boasts an impressive 1500lbs break strength.

## FEATURES & SPECIFICATIONS:

- Weatherproof Powder-Coated Finish
- Fits all pillar shapes and sizes
- No drilling required
- View 360° rotation around pillar
- Heavy duty black polymer straps
- Profile: 2.4" from Pillar
- Extension: Up to 19" from Pillar
- Screen Level: +3° / -3°

- Fit Screen Size: 32" 70"
- Weight Capacity: 80lbs (36kg)
- Pillar Diameter: 3" 16"
- Pillar Circumference: 11" 55"
- Tilt Range: +10° ~ -20°
- Swivel Range: Full Motion 360°
- VESA Compatible: 200x200,
   300x200, 400x200, 300x300,
   400x300, 400x400mm