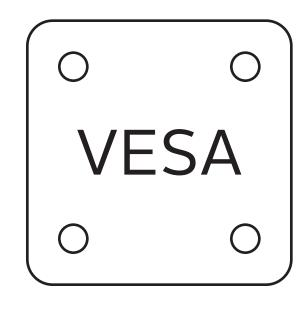

- Fit Screen Size: 32" 70"
- Weight Capacity: 80lbs (36kg)
- Pillar Diameter: 3" 16"
- Pillar Circumference: 11" 55"
- Tilt Range: +10° ~ -20°
- Swivel Range: Full Motion 360°
- VESA Compatible: 200x200,
   300x200, 400x200, 300x300,
   400x300, 400x400mm

Weight Capacity: Up to 80lbs / 36kg

TV Diagonal: 32" to 70"

**VESA Supported:** 200x200 to 400x400

Tilting Angles: +10° to -20°