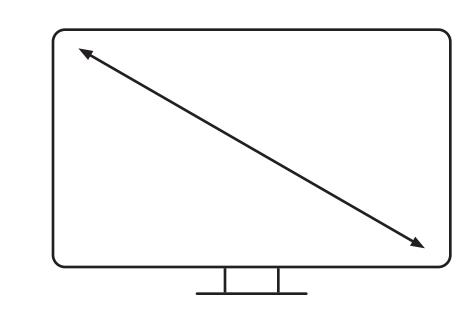

- Fit Screen Size: 32" 70"
- Weight Capacity: 80lbs (36kg)
- Pillar Diameter: 3" 16"
- Pillar Circumference: 11" 55"
- Tilt Range: +10° ~ -20°
- Swivel Range: Full Motion 360°
- VESA Compatible: 200x200,
   300x200, 400x200, 300x300,
   400x300, 400x400mm

Weight Capacity: Up to 80lbs / 36kg

TV Diagonal: 32" to 70"

**VESA Supported:** 200x200 to 400x400

Tilting Angles: +10° to -20°