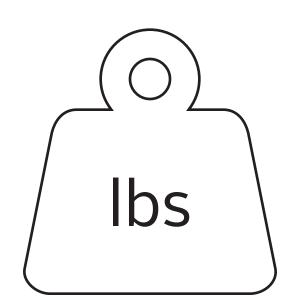

- Fit Screen Size: 32" 70"
- Weight Capacity: 80lbs (36kg)
- Pillar Diameter: 3" 16"
- Pillar Circumference: 11" 55"
- Tilt Range: +10° ~ -20°
- Swivel Range: Full Motion 360°
- VESA Compatible: 200x200,
   300x200, 400x200, 300x300,
   400x300, 400x400mm

Weight Capacity: Up to 80lbs / 36kg

TV Diagonal: 32" to 70"

**VESA Supported:** 200x200 to 400x400

Tilting Angles: +10° to -20°