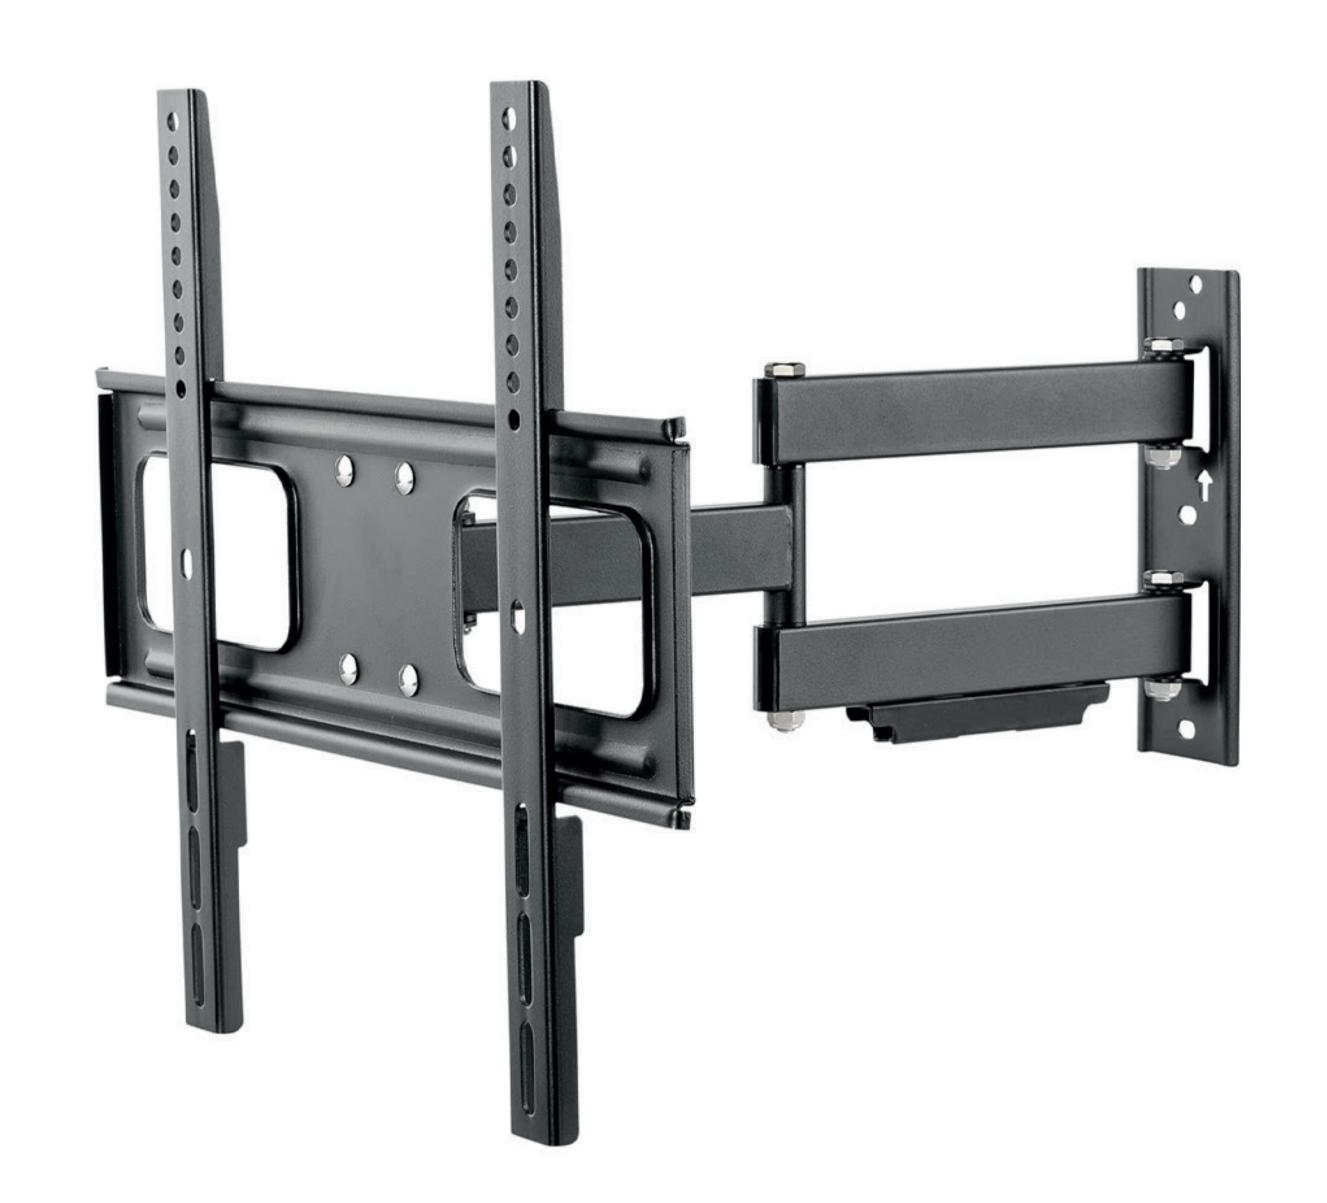

# ZZTVA8044 OUTDOOR FULL MOTION TV MOUNT

Forego the need for a drill and confidently secure your TV directly onto a column or pillar. The ZZTVA8O44 is an outdoor full motion mount crafted with durability in mind, it features stainless steel screws and joints, ensuring robust construction. Its versatile design allows secure positioning in both landscape and portrait orientations, providing flexibility for different viewing preferences.

Its weatherproof black electrostatic paint finish adds an extra layer of protection, making it suitable for outdoor use while maintaining a sleek aesthetic. Equip your upscale home or contemporary workspace with the most straightforward TV mounting solution on the market.

## FEATURES & SPECIFICATIONS:

- Weatherproof Powder-Coated Finish
- Salt Spray Tested
- Stainless Steel Screws
- Cable Management
- Profile: 2.4" from Wall
- Extension: Up to 18.6" from Wall
- Screen Level: +3°/-3°

- Fit Screen Size: 32" 70"
- Weight Capacity: 110lbs (50kg)
- Tilt Range: +10° ~ -20°
- Swivel Range: +90° ~ -90°
- VESA Compatible: 200x200,
   300x200, 300x300, 400x200,
   400x300, 400x400mm

Weight Capacity:
Up to 110lbs / 50kg