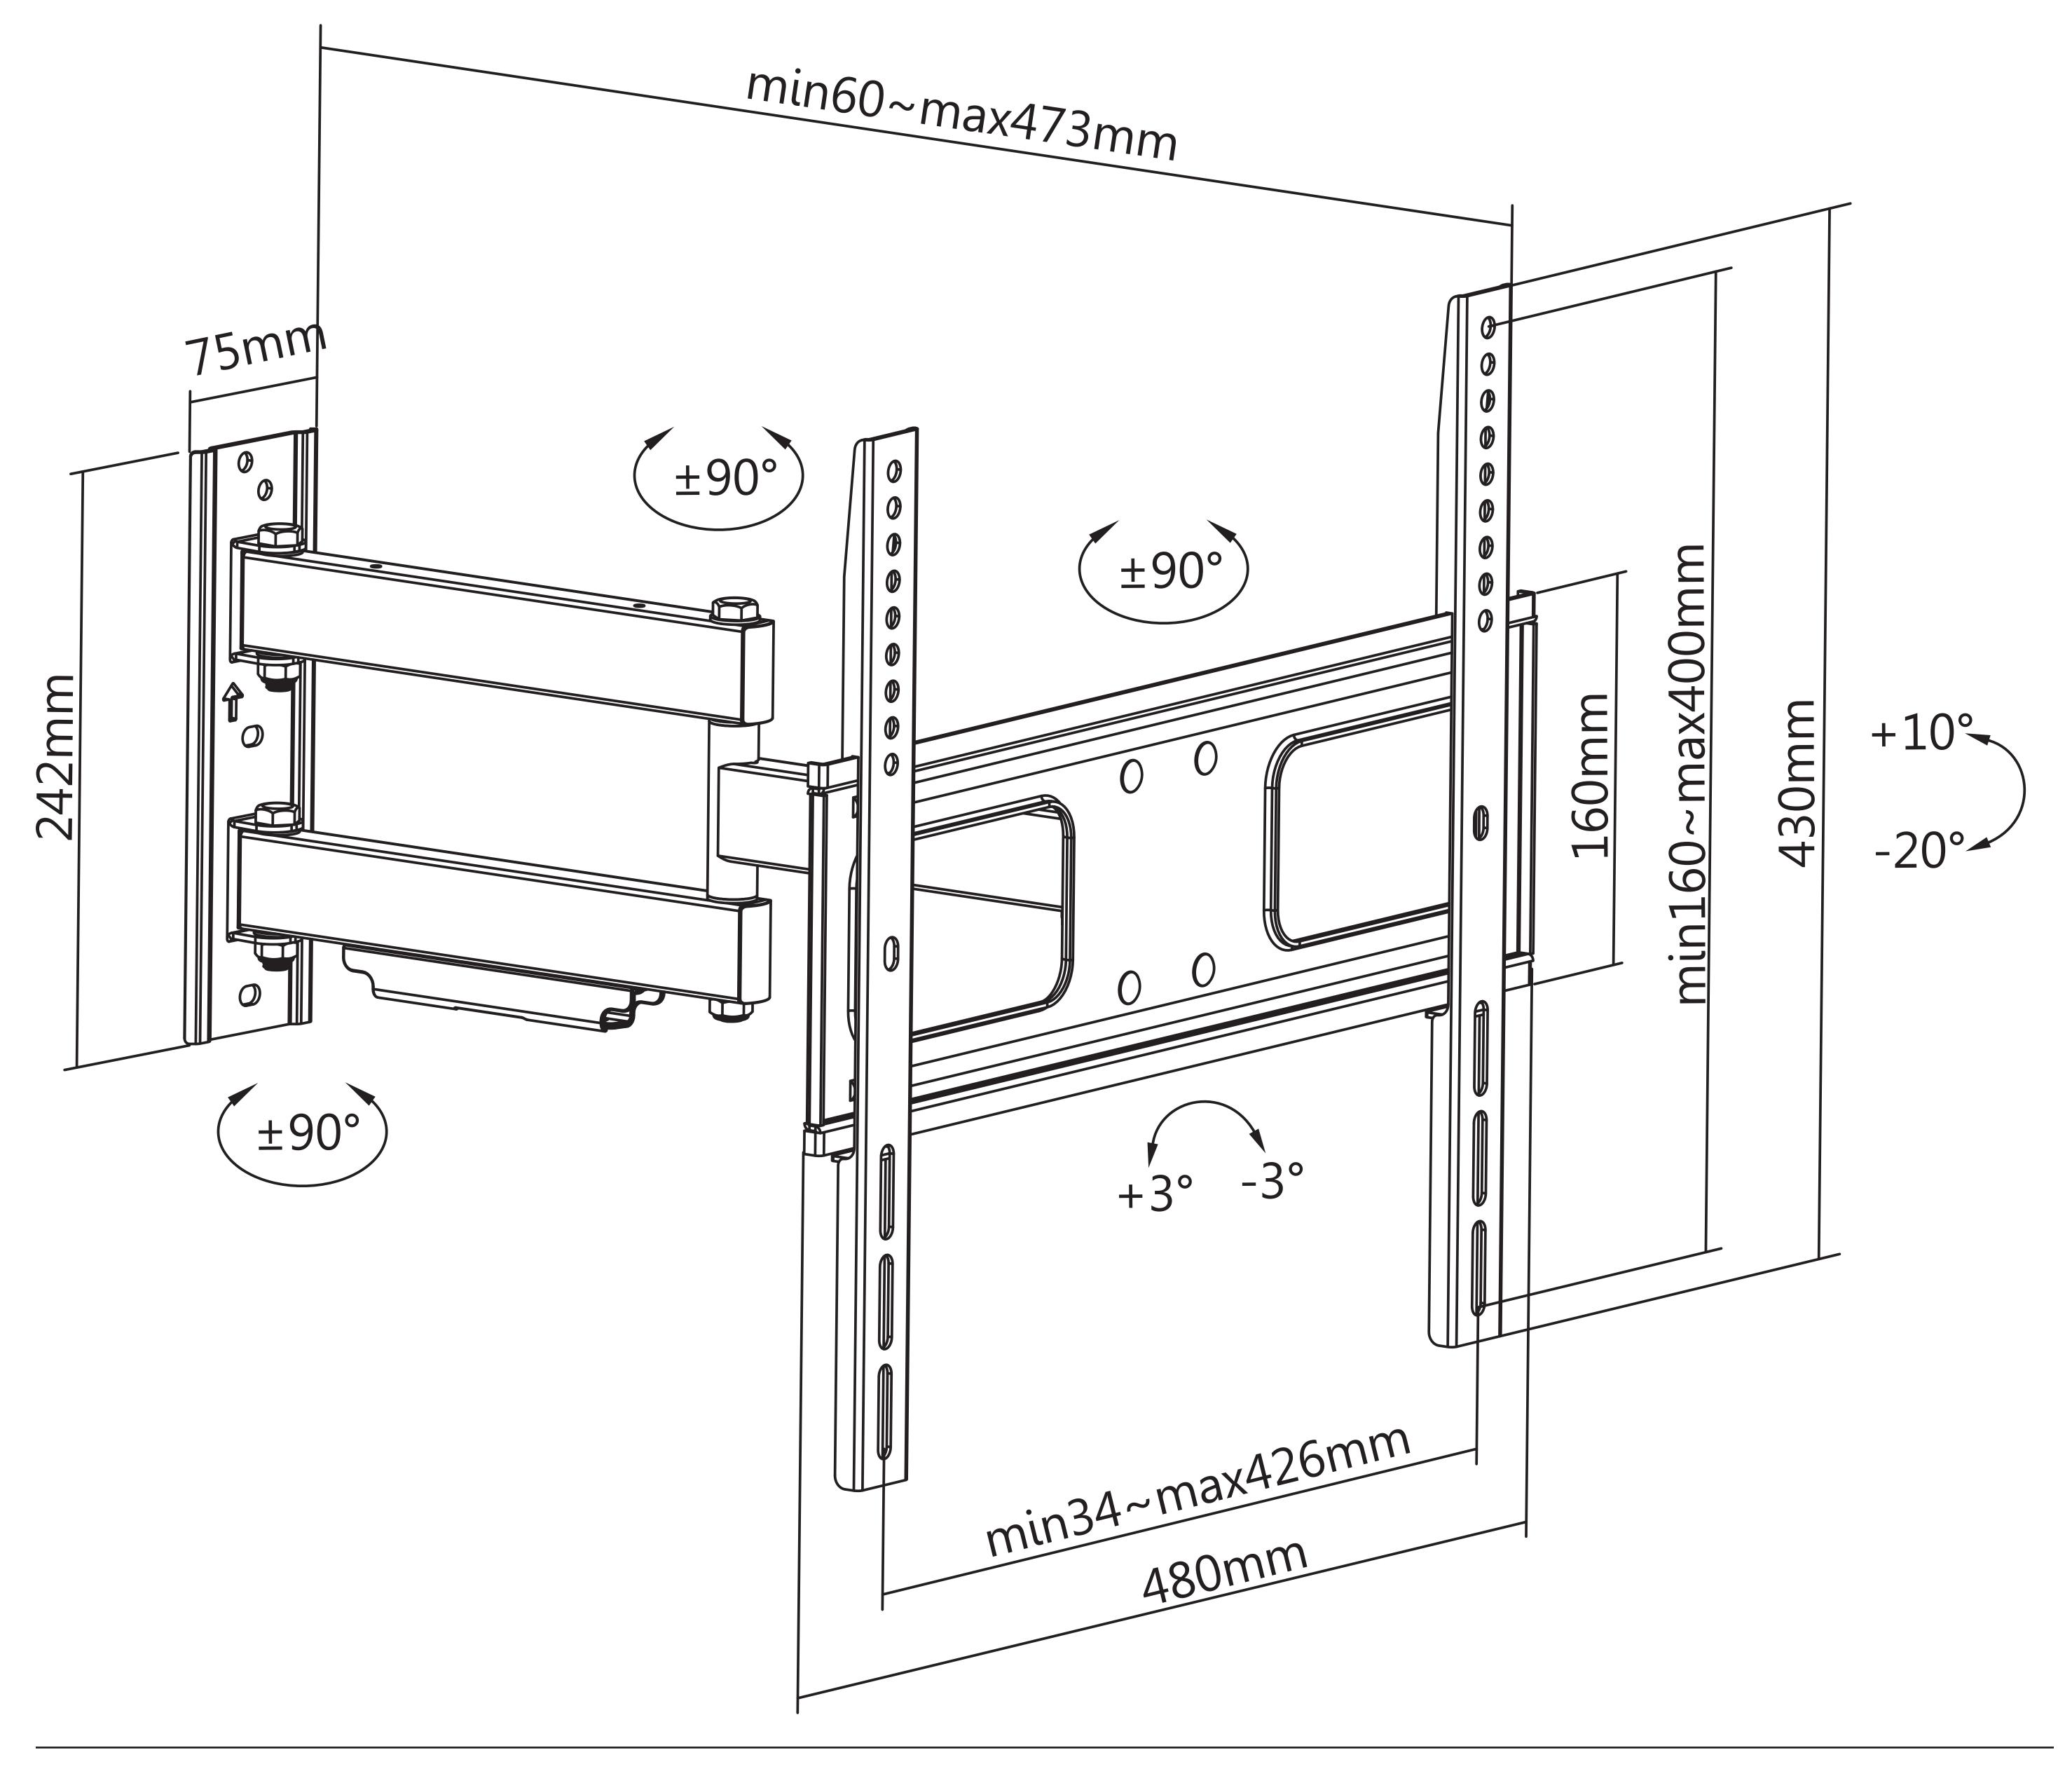

## FEATURES & SPECIFICATIONS:

- Weatherproof Powder-Coated Finish
- Salt Spray Tested
- Stainless Steel Screws
- Cable Management
- Profile: 2.4" from Wall
- Extension: Up to 18.6" from Wall
- Screen Level: +3°/-3°

- Fit Screen Size: 32" 70"
- Weight Capacity: 110lbs (50kg)
- Tilt Range: +10° ~ -20°
- Swivel Range: +90° ~ -90°
- VESA Compatible: 200x200,
   300x200, 300x300, 400x200,
   400x300, 400x400mm

Weight Capacity:
Up to 110lbs / 50kg

TV Diagonal: 32" to 70"

**VESA Supported:** 200x200 to 400x400

Tilting Angles: +10° to -20°

### PRODUCT SPECIFICATIONS:

| Dimensions (WxHxD)                            | Product Weight   | Load Capacity | Surface Finish                    | Color              |
|-----------------------------------------------|------------------|---------------|-----------------------------------|--------------------|
| 18.89" x 16.93" x 2.36"<br>(480 x 430 x 60mm) | 8.22lbs (3.73kg) | 110lbs (50kg) | Powder Coating,<br>Electroplating | Fine Texture Black |

### TECHNICAL ILLUSTRATIONS: