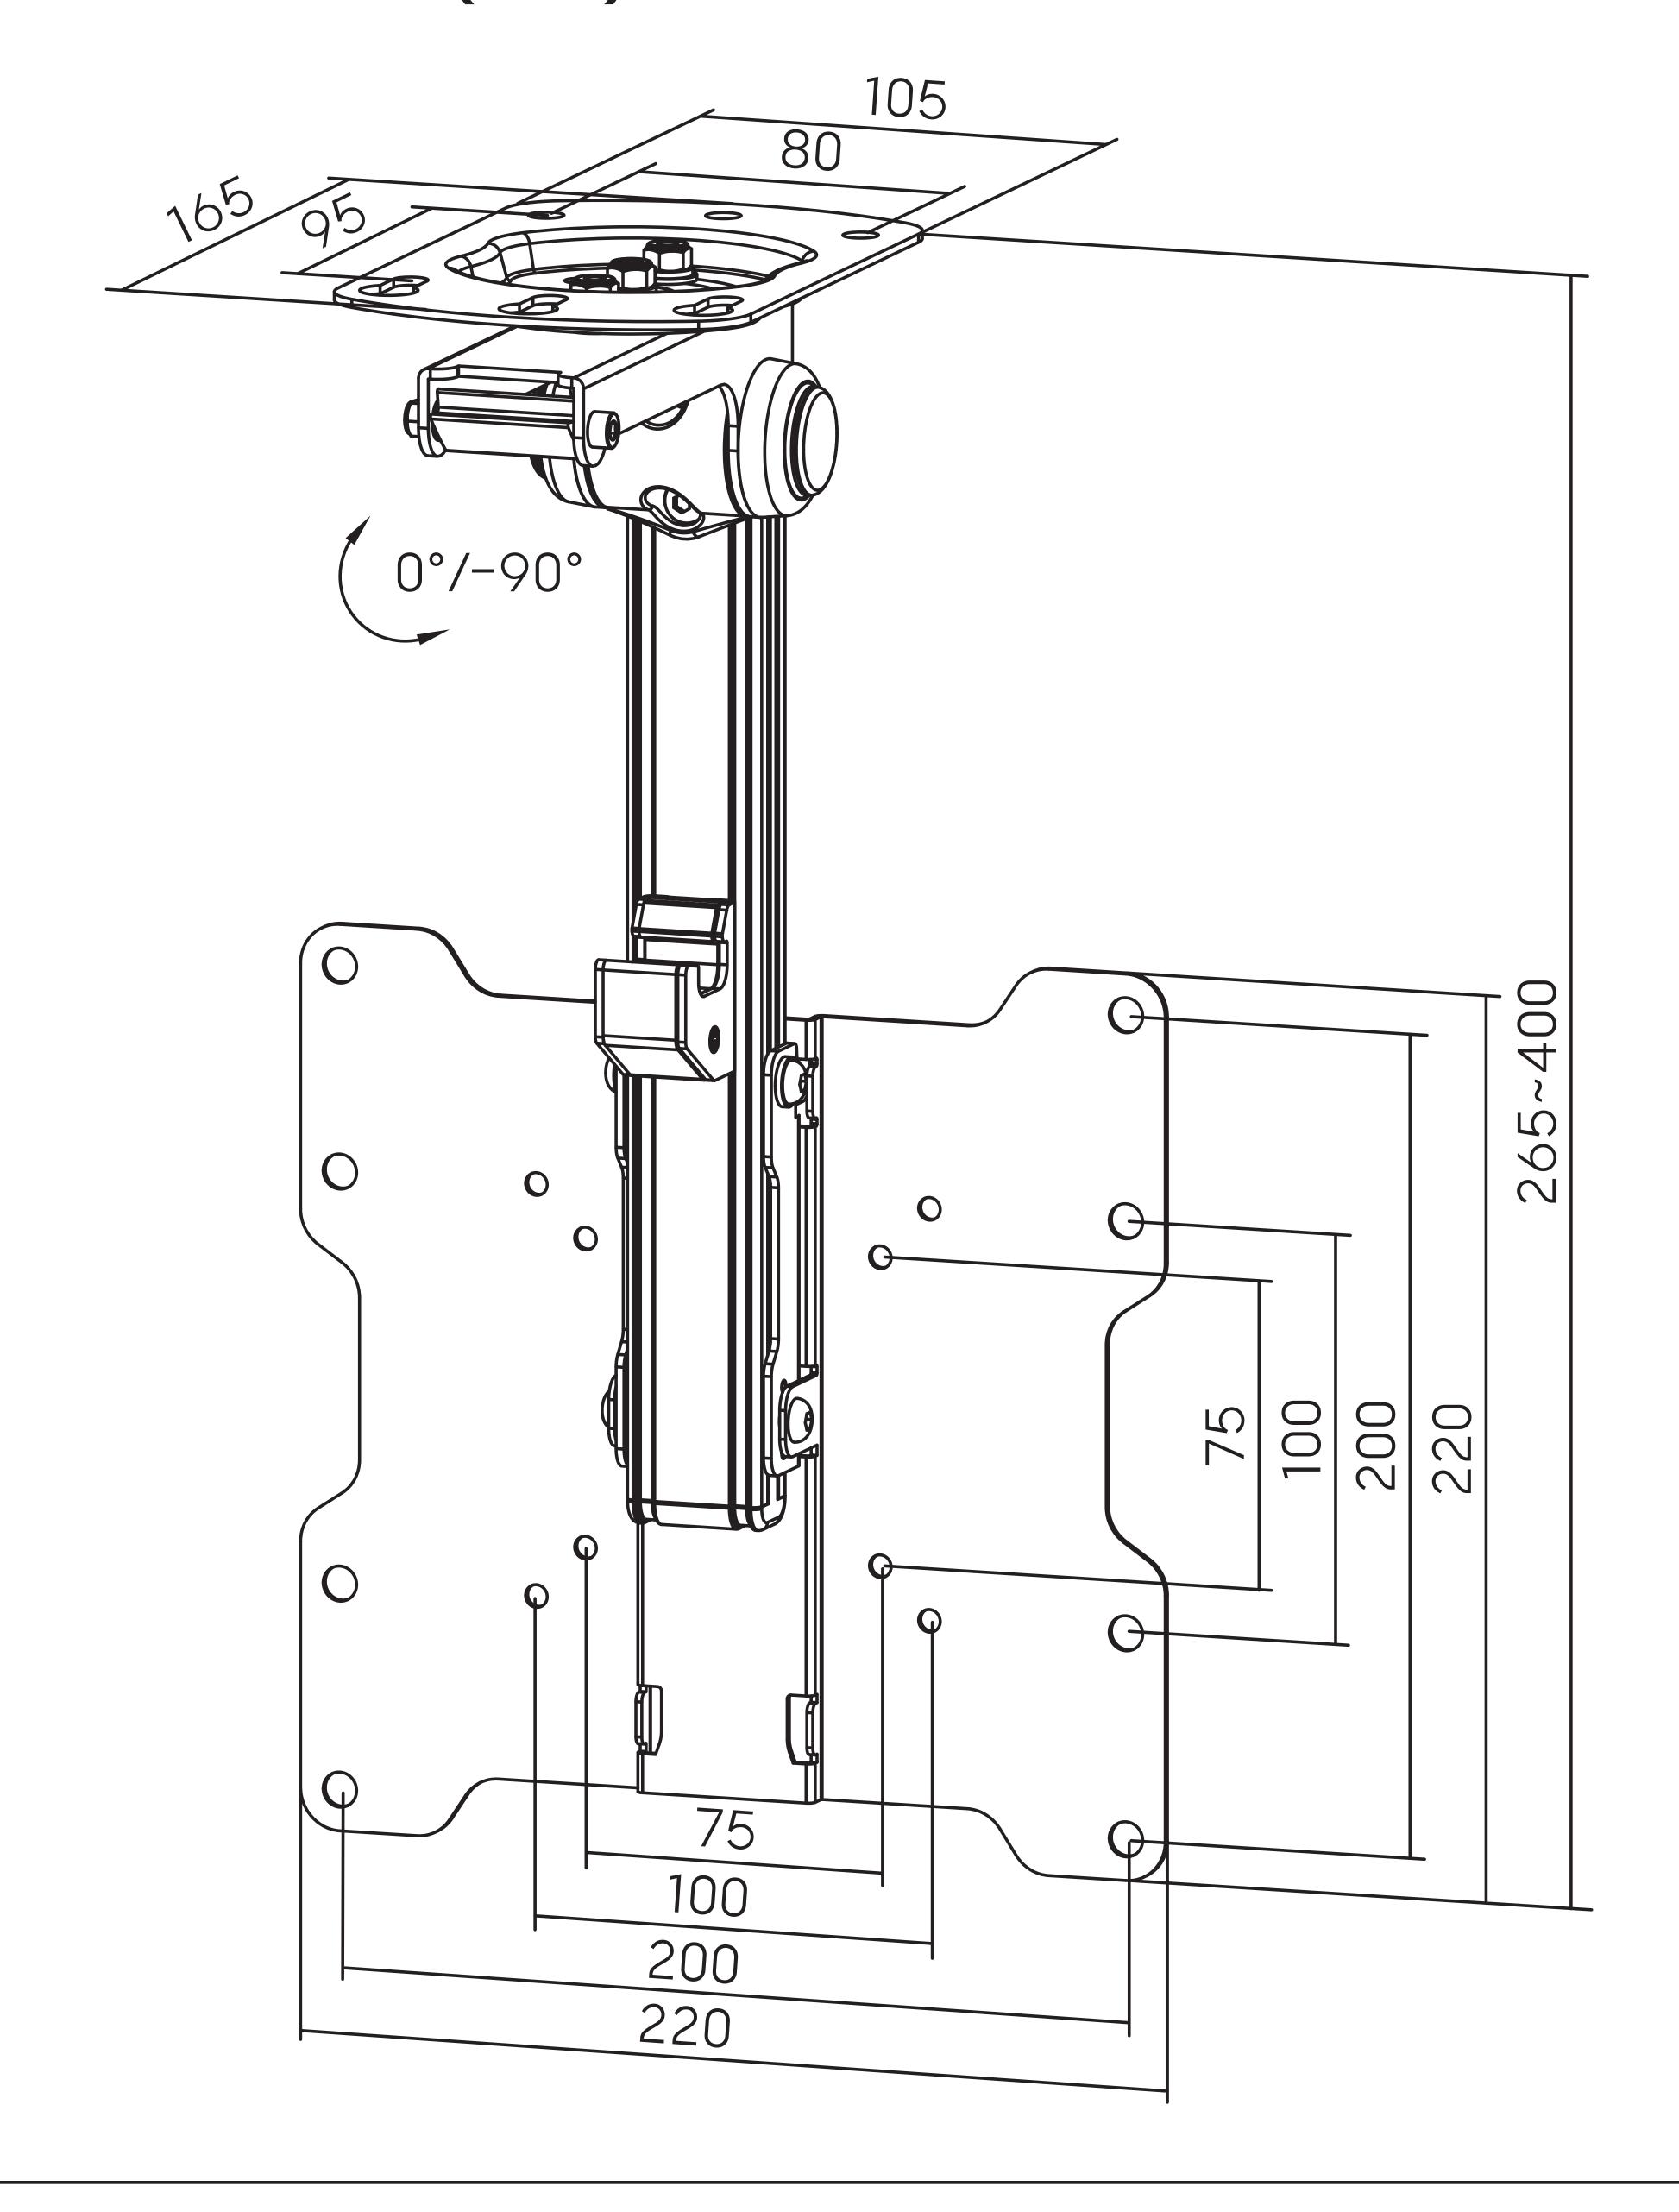

## TECHNICAL ILLUSTRATIONS (mm):

- Fit Screen Size: 17" 37"
- Weight Capacity: 44lbs (20kg)
- Extension: Up to 5.125" from Ceiling
- Swivel Range: +45° ~ -45°
- Tilt Range: 0° ~ -90°
- VESA Compatible: 75x75,
   100x100, 200x100, 200x200mm

#### PRODUCT SPECIFICATIONS:

| Dimensions (WxHxD)                            | Product Weight   | Load Capacity | Surface Finish | Color                                 |
|-----------------------------------------------|------------------|---------------|----------------|---------------------------------------|
| 15.75" x 6.49" x 8.66"<br>(400 x 165 x 220mm) | 3.79lbs (1.72kg) | 44lbs (20kg)  | Powder Coating | Fine Texture Black<br>& Metallic Grey |