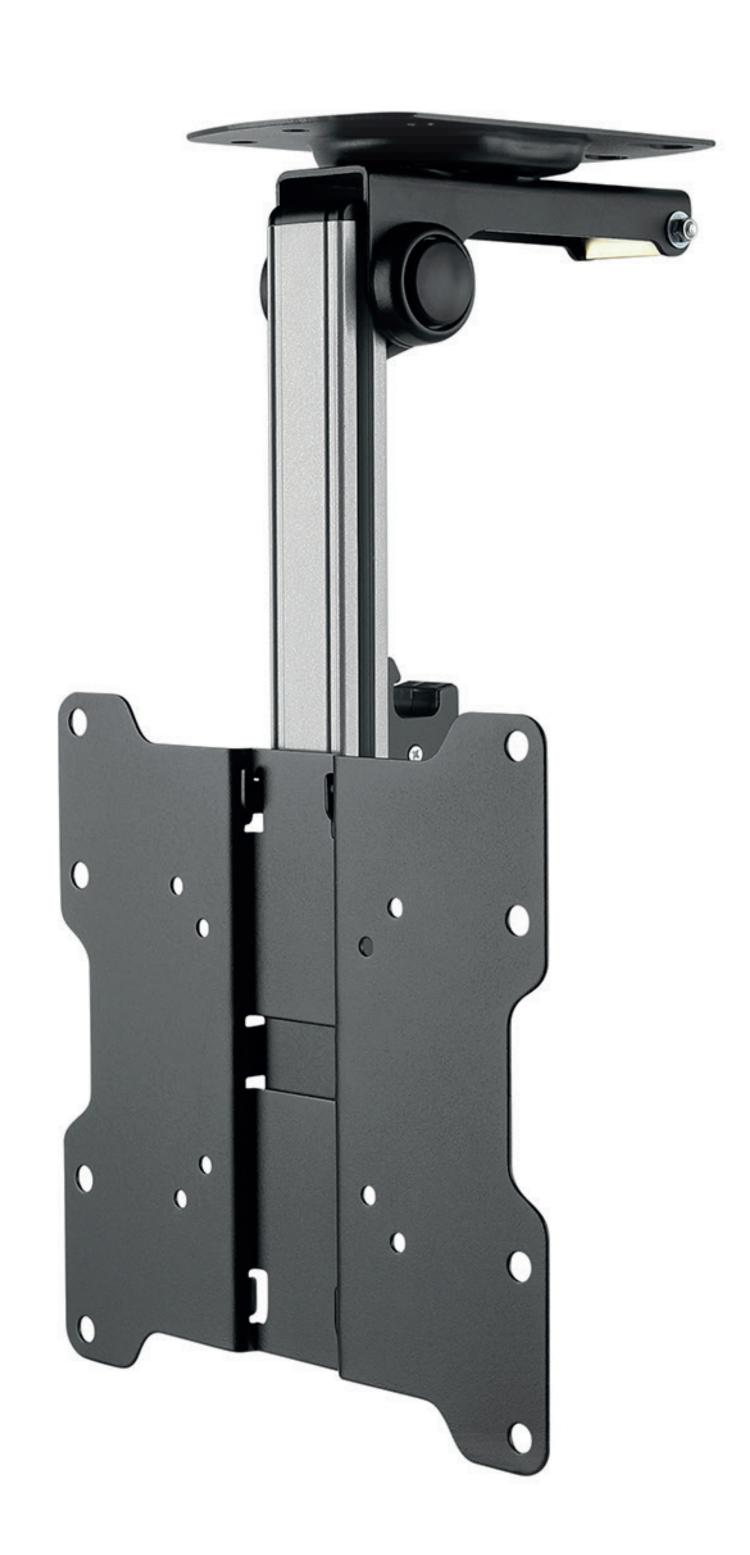

# ZZTVC8022 OUTDOOR FLIP DOWN CEILING TV MOUNT

Its an innovative TV mount designed to enhance your viewing experience. With a flip-down mount feature, it provides a seamless and space-saving solution with a robust weight capacity and compatibility with a variety of television models. The height-adjustable feature allows you to customize the viewing height, catering to your specific preferences and ensuring an ergonomic setup.

The folding design, coupled with a secure folding lock system, not only facilitates easy installation but also enables you to fold the TV mount when not in use, optimizing space in your living area to both indoor and outdoor settings. Its modern aesthetic is characterized by a sleek black design complemented by a silver finish, adding a touch of elegance to your entertainment setup. Equip your upscale home or contemporary workspace with the most straightforward, drill-free column TV mounting solution on the market.

### FEATURES & SPECIFICATIONS:

- Weatherproof Aluminum Alloy
- Free-Tilting & Swiveling Design
- Easy Folding Lock System
- Flexible Sliding Rails
- Height Adjustable
- Space-Saving
- Profile: 3.3" from Ceiling

- Fit Screen Size: 17" 37"
- Weight Capacity: 44lbs (20kg)
- Extension: Up to 5.125" from Ceiling
- Swivel Range: +45° ~ -45°
- Tilt Range: 0° ~ -90°
- VESA Compatible: 75x75,
   100x100, 200x100, 200x200mm