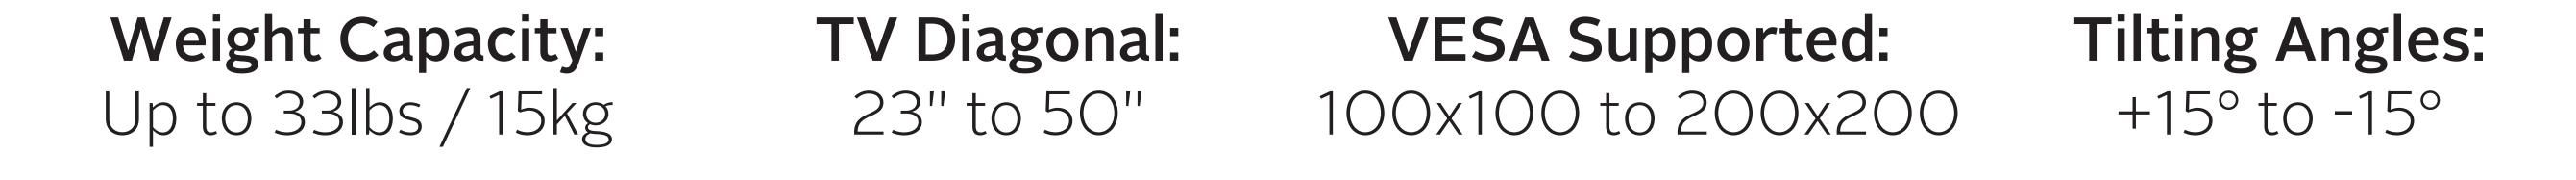

## FEATURES & SPECIFICATIONS:

- Weatherproof Powder-Coated Finish
- Fits all pillar shapes and sizes
- No drilling required
- Heavy duty black polymer straps
- 360° Rotary VESA Plate
- Cable Management
- Profile: 3.9" from Pillar
- Screen Rotation: +180° ~ -180°

- Fit Screen Size: 23" 50"
- Weight Capacity: 33lbs (15kg)
- Post Diameter: 2" 16"
- Post Circumference: 6" 55"
- Tilt Range: +15° ~ -15°
- Swivel Range: +40° ~ -40°
- VESA Compatible: 100x100,

200x100, 200x200mm

## **PRODUCT SPECIFICATIONS:**

| Dimensions (WxHxD)                          | Product Weight   | Load Capacity | Surface Finish | Color                 |
|---------------------------------------------|------------------|---------------|----------------|-----------------------|
| 9.05" x 9.05" x 3.86"<br>(230 x 230 x 98mm) | 5.51lbs (2.50kg) | 33lbs (15kg)  | Powder Coating | Black & Metallic Grey |