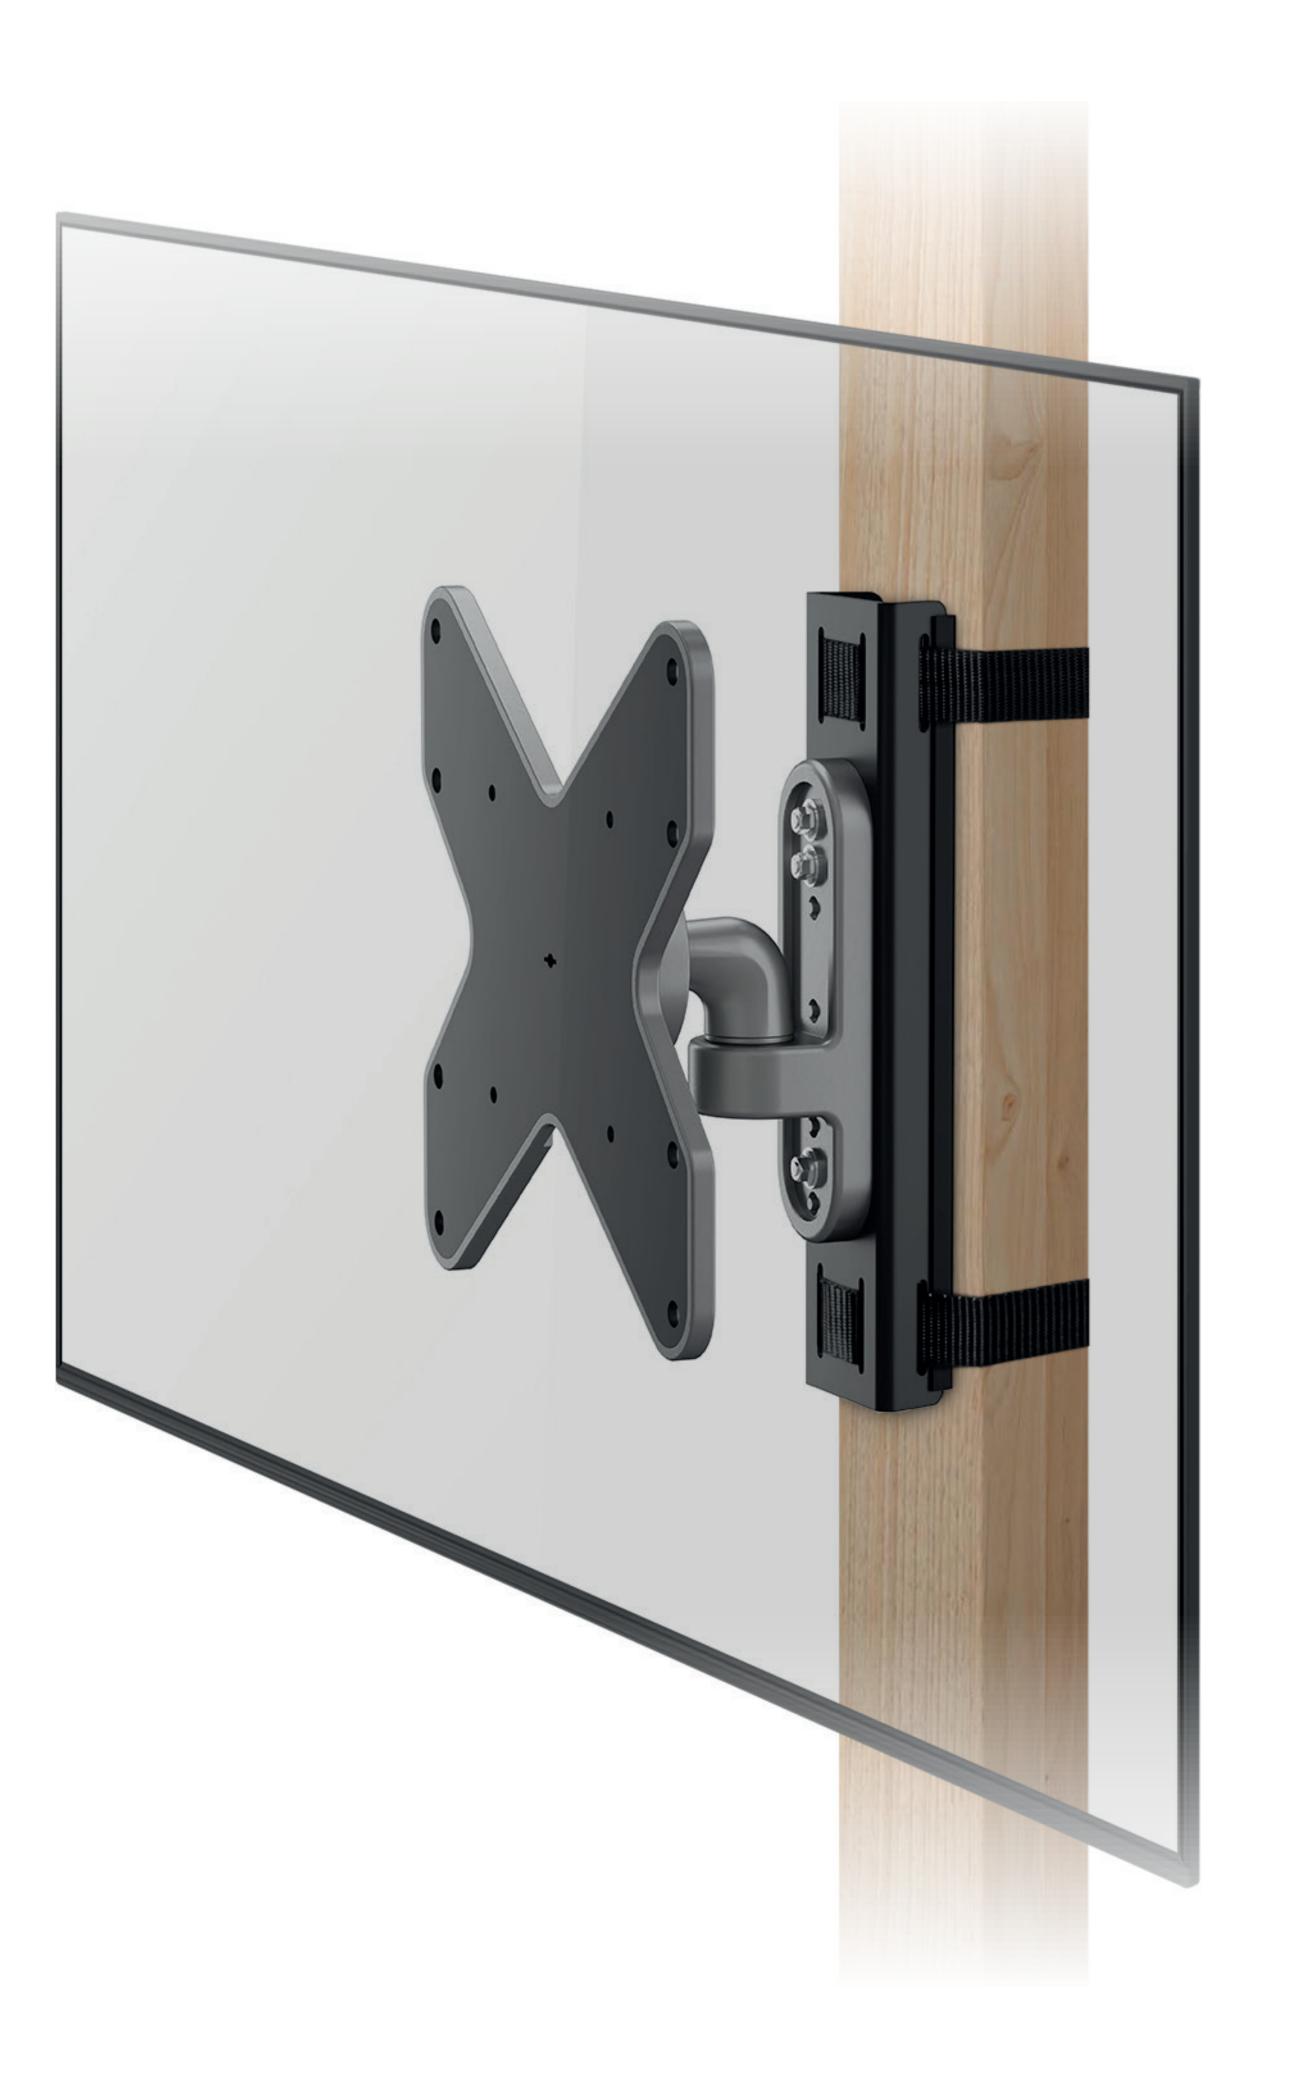

# ZZTVS2022 OUTDOOR SWIWEL MOUNT

The ZZTVS2O22 Outdoor Gazebo TV Mount is a versatile and durable solution for mounting your TV in an outdoor setting. This swivel TV mount is designed with high-quality stainless steel screws and joints, ensuring strength and longevity in various weather conditions. Its outdoor-rated paint further enhances its resistance to the elements. Specificallytailored for metal and wood gazebo installations, this mount is easy to install and comes with all the required hardware for a hassle-free setup.

The swivel feature allows for flexible positioning, providing optimal viewing angles. Additionally, the mount is lightweight yet robust, accommodating a wide range of TV sizes. Elevate your outdoor entertainment space effortlessly with this straightforward, drill-free post TV mounting solution to enjoy your favorite shows and movies in the open air, knowing your TV is securely and stylishly mounted.

## FEATURES & SPECIFICATIONS:

- Weatherproof Powder-Coated Finish
- Fits all pillar shapes and sizes
- No drilling required
- Heavy duty black polymer straps
- 360° Rotary VESA Plate
- Cable Management
- Profile: 3.9" from Pillar
- Screen Rotation: +180° ~ -180°

- Fit Screen Size: 23" 50"
- Weight Capacity: 33lbs (15kg)
- Post Diameter: 2" 16"
- Post Circumference: 6" 55"
- Tilt Range: +15° ~ -15°
- Swivel Range: +40° ~ -40°
- VESA Compatible: 100x100,

200x100, 200x200mm