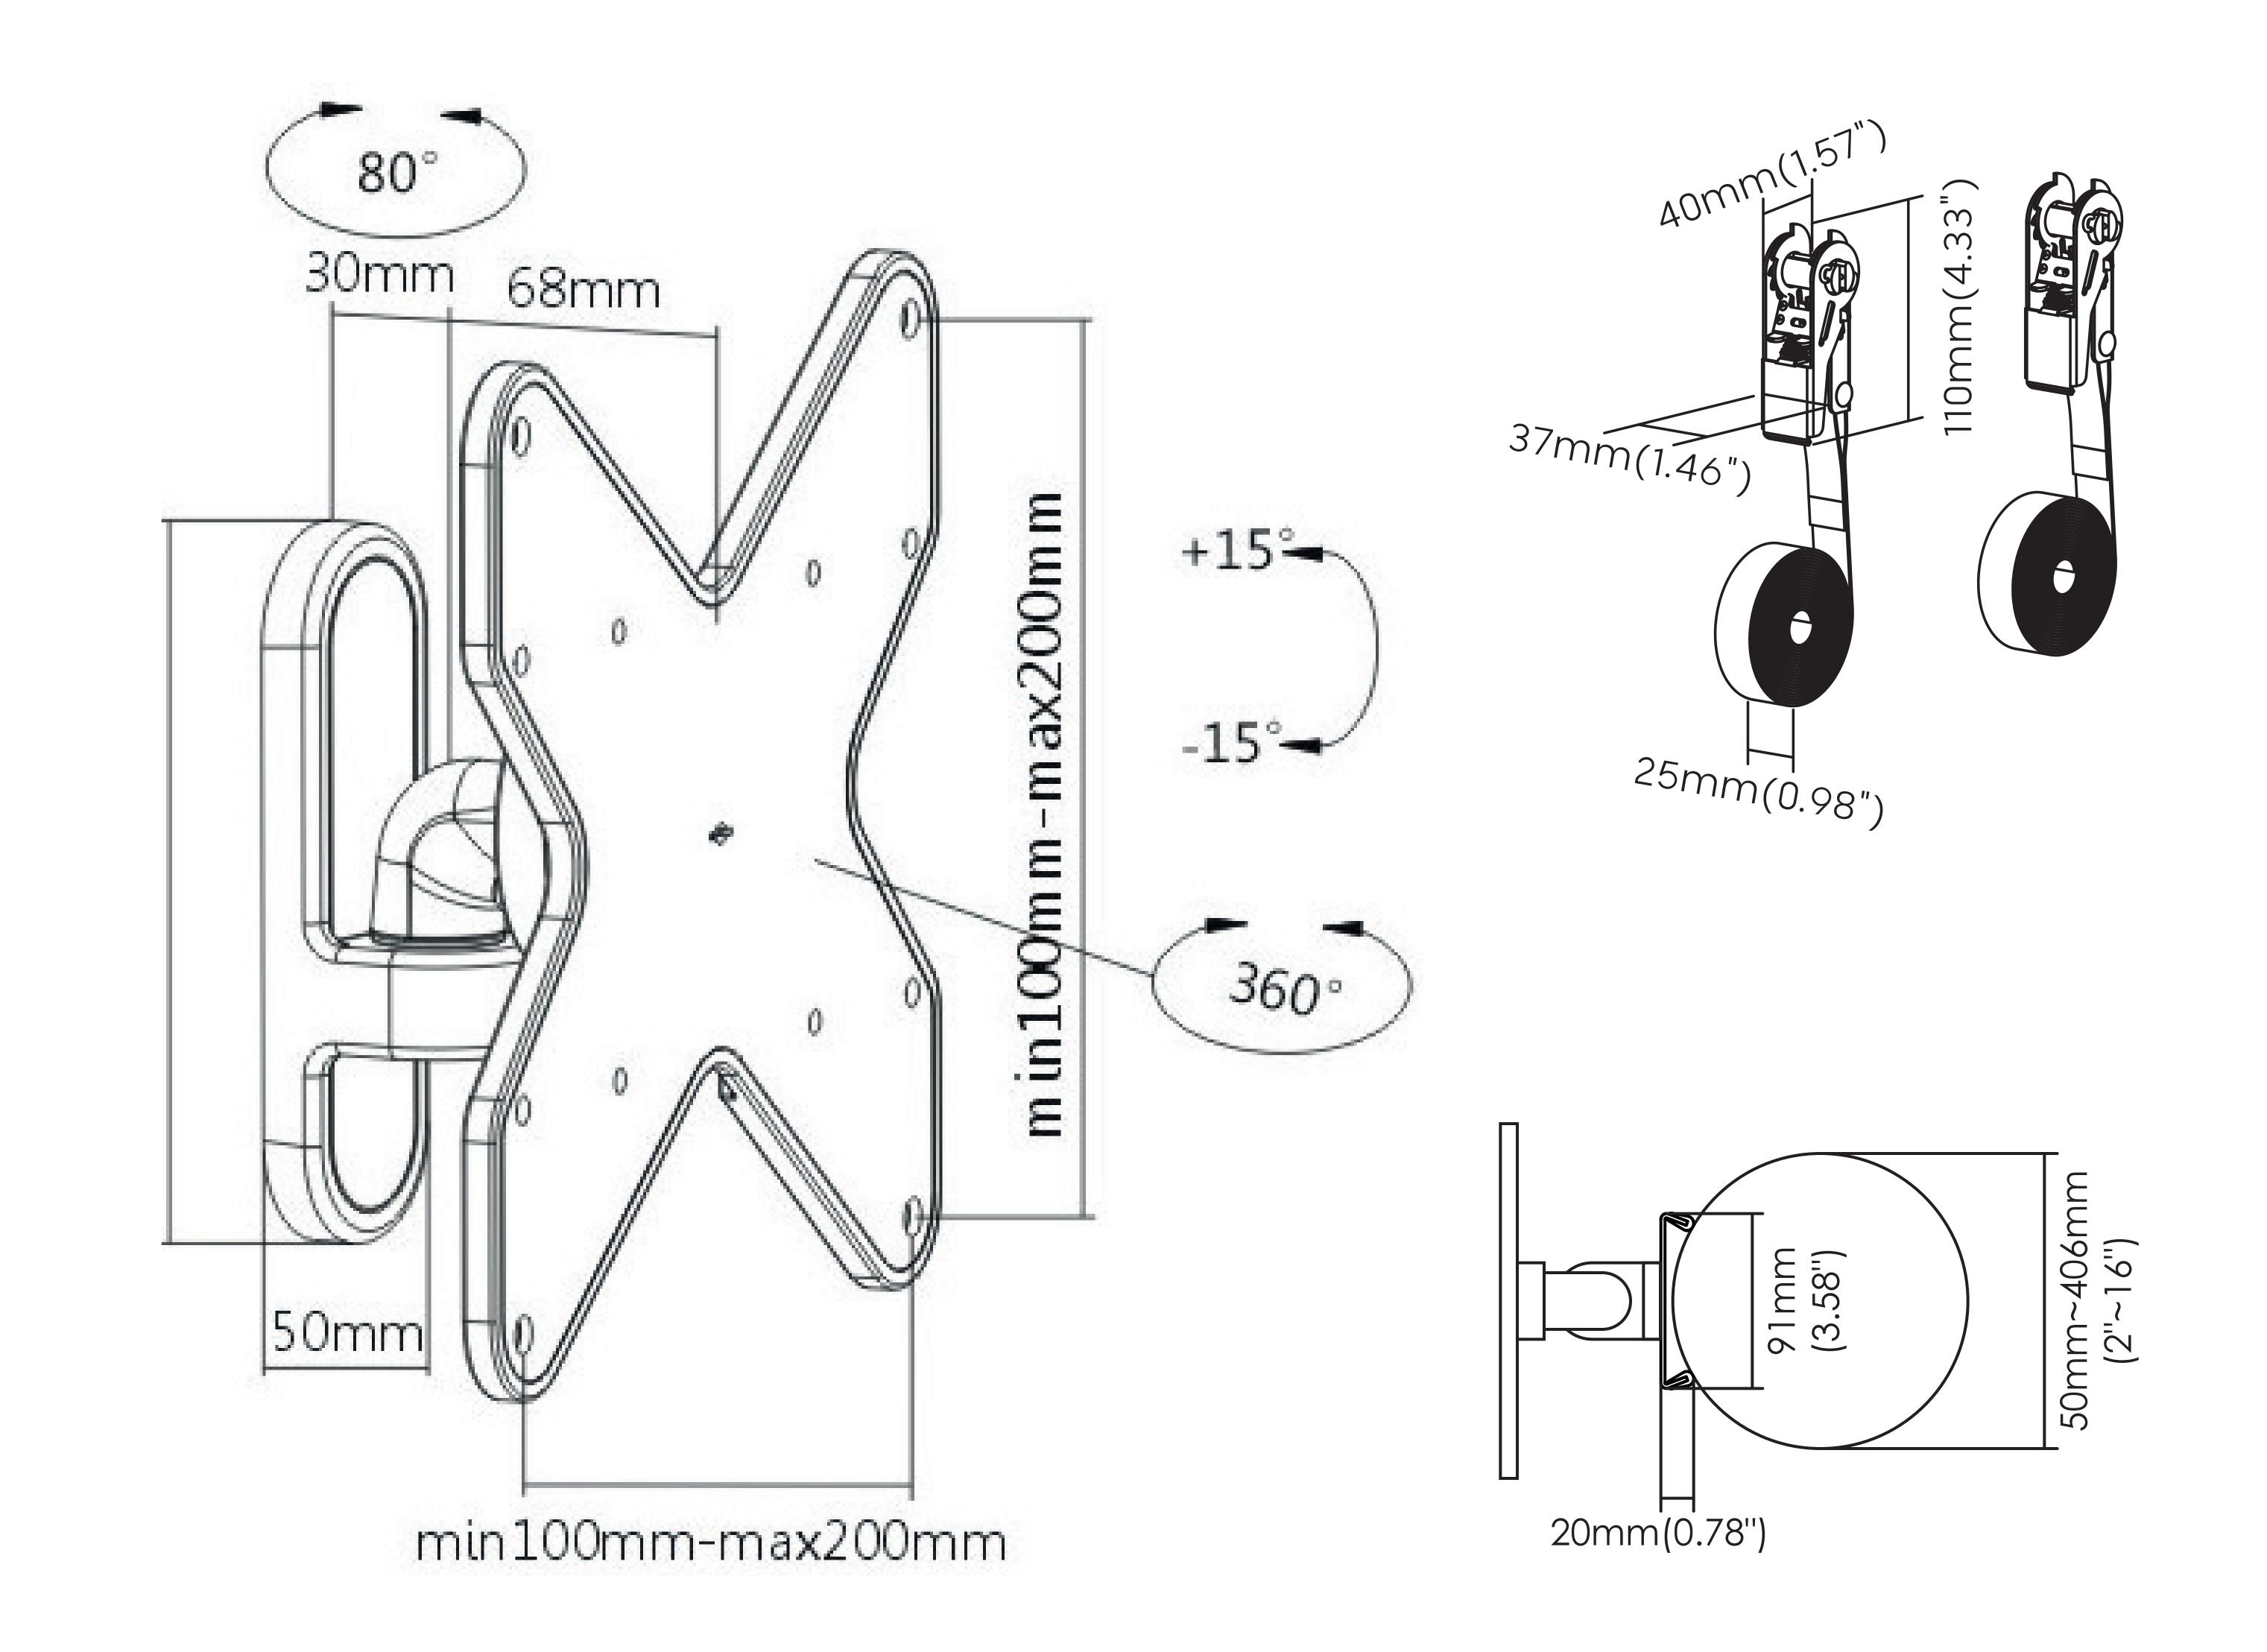

## FEATURES & SPECIFICATIONS:

- Weatherproof Powder-Coated Finish
- Fits all pillar shapes and sizes
- No drilling required
- Heavy duty black polymer straps
- 360° Rotary VESA Plate
- Cable Management
- Profile: 3.9" from Pillar
- Screen Rotation: +180° ~ -180°

- Fit Screen Size: 23" 50"
- Weight Capacity: 33lbs (15kg)
- Post Diameter: 2" 16"
- Post Circumference: 6" 55"
- Tilt Range: +15° ~ -15°
- Swivel Range: +40° ~ -40°
- VESA Compatible: 100x100,

200x100, 200x200mm

## **TECHNICAL ILLUSTRATIONS:**