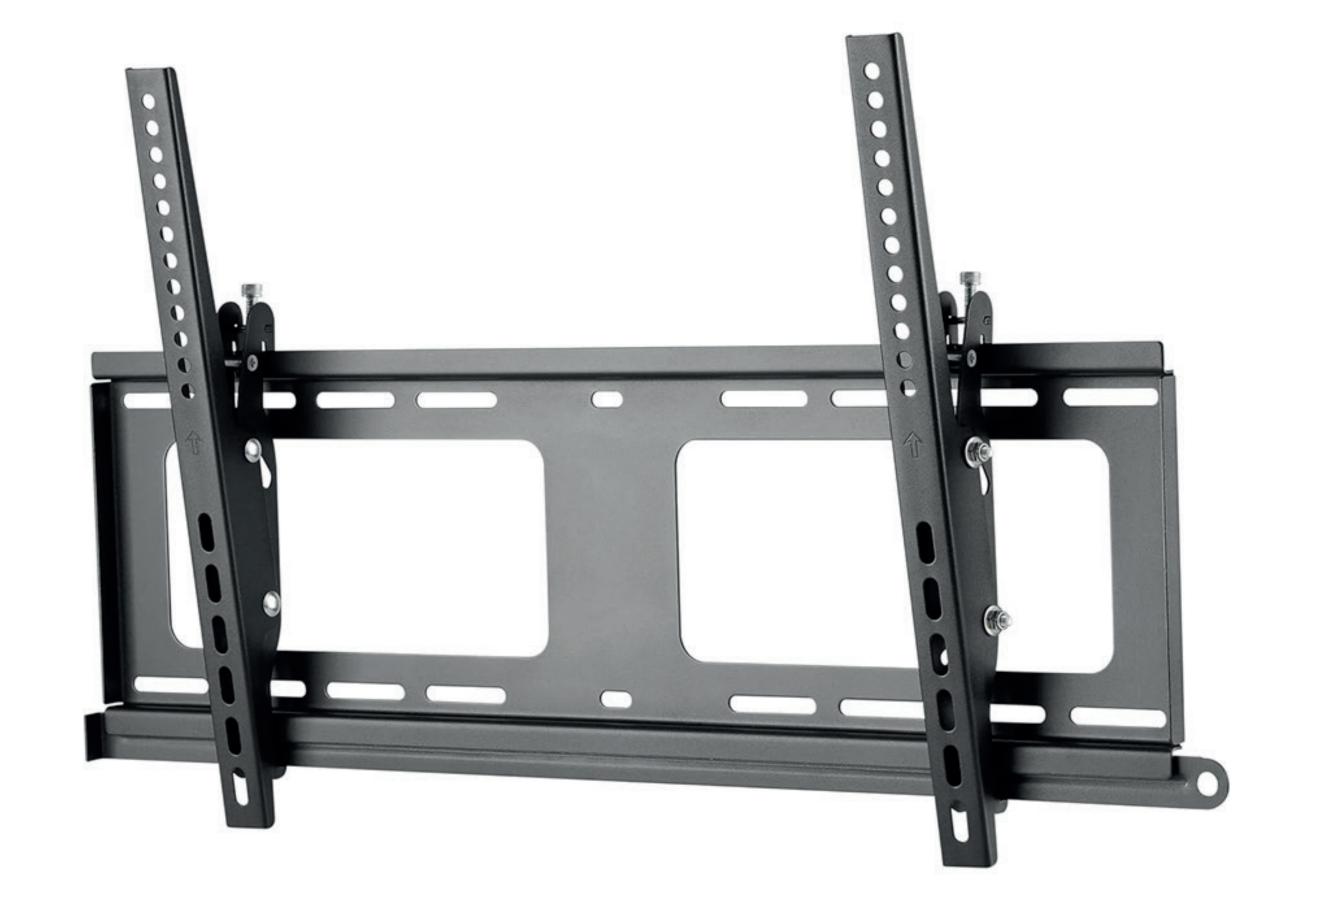

# ZZTVT8064 OUTDOOR TILT TV MOUNT - NO SWIVEL

Forego the need for a drill and confidently secure your TV directly onto a column or pillar. The ZZTVT8O64 is a specialized outdoor tilt-only TV mount that boasts an ultra-low profile. This mount features stainless steel screws and joints, ensuring durability and stability. The mount offers firm and sturdy positioning in both landscape and portrait orientations, providing versatile viewing options.

Its weatherproof black electrostatic paint finish adds an extra layer of protection, making it suitable for outdoor use while maintaining a sleek aesthetic. Equip your upscale home or contemporary workspace with the most straightforward TV mounting solution on the market.

#### FEATURES & SPECIFICATIONS:

- Weatherproof Powder-Coated Finish
- Salt Spray Tested
- Stainless Steel Screws
- Free-Tilting Design
- Leveling Adjustments
- Anti-Theft Design
- Profile: 2" from Wall