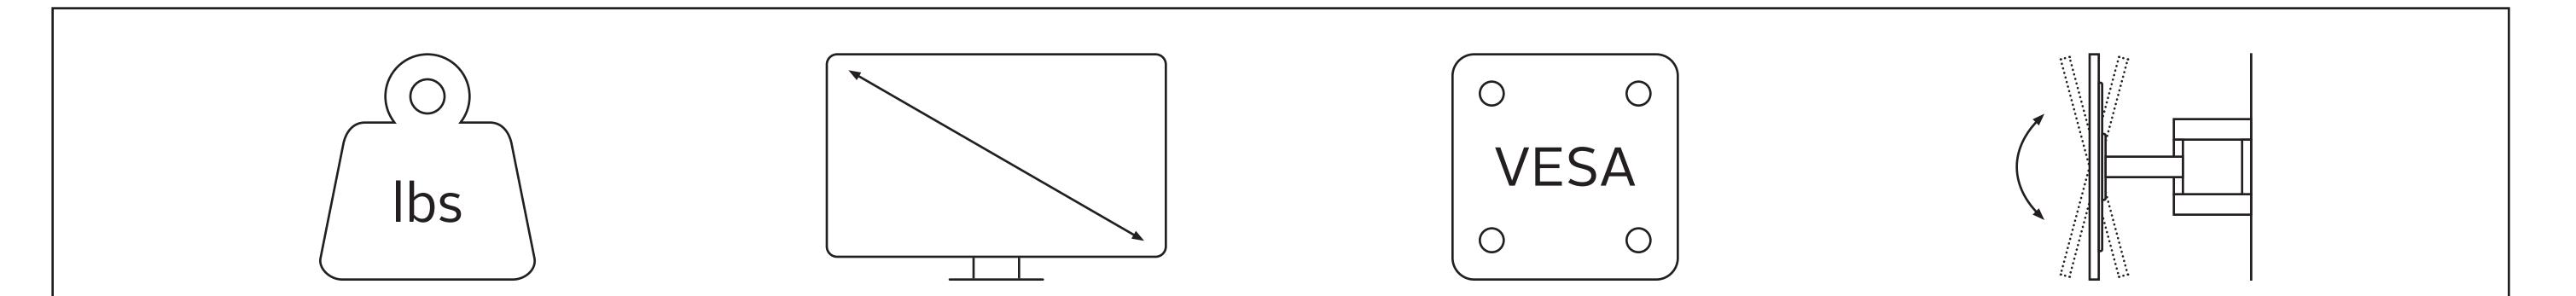

- Fit Screen Size: 37" 80"
- Weight Capacity: 176lbs (80kg)
- Screen Level: ±5mm
- Tilt Range: +5° ~ -10°
- VESA Compatible: 200x200,

300x200, 300x300, 400x200,

400x300, 400x400, 600x400mm

## **PRODUCT SPECIFICATIONS:**

| Dimensions (WxHxD)                            | Product Weight   | Load Capacity | Surface Finish                    | Color              |
|-----------------------------------------------|------------------|---------------|-----------------------------------|--------------------|
| 27.56" x 17.32" x 2.12"<br>(700 x 440 x 54mm) | 7.58lbs (3.44kg) | 176lbs (80kg) | Powder Coating,<br>Electroplating | Fine Texture Black |