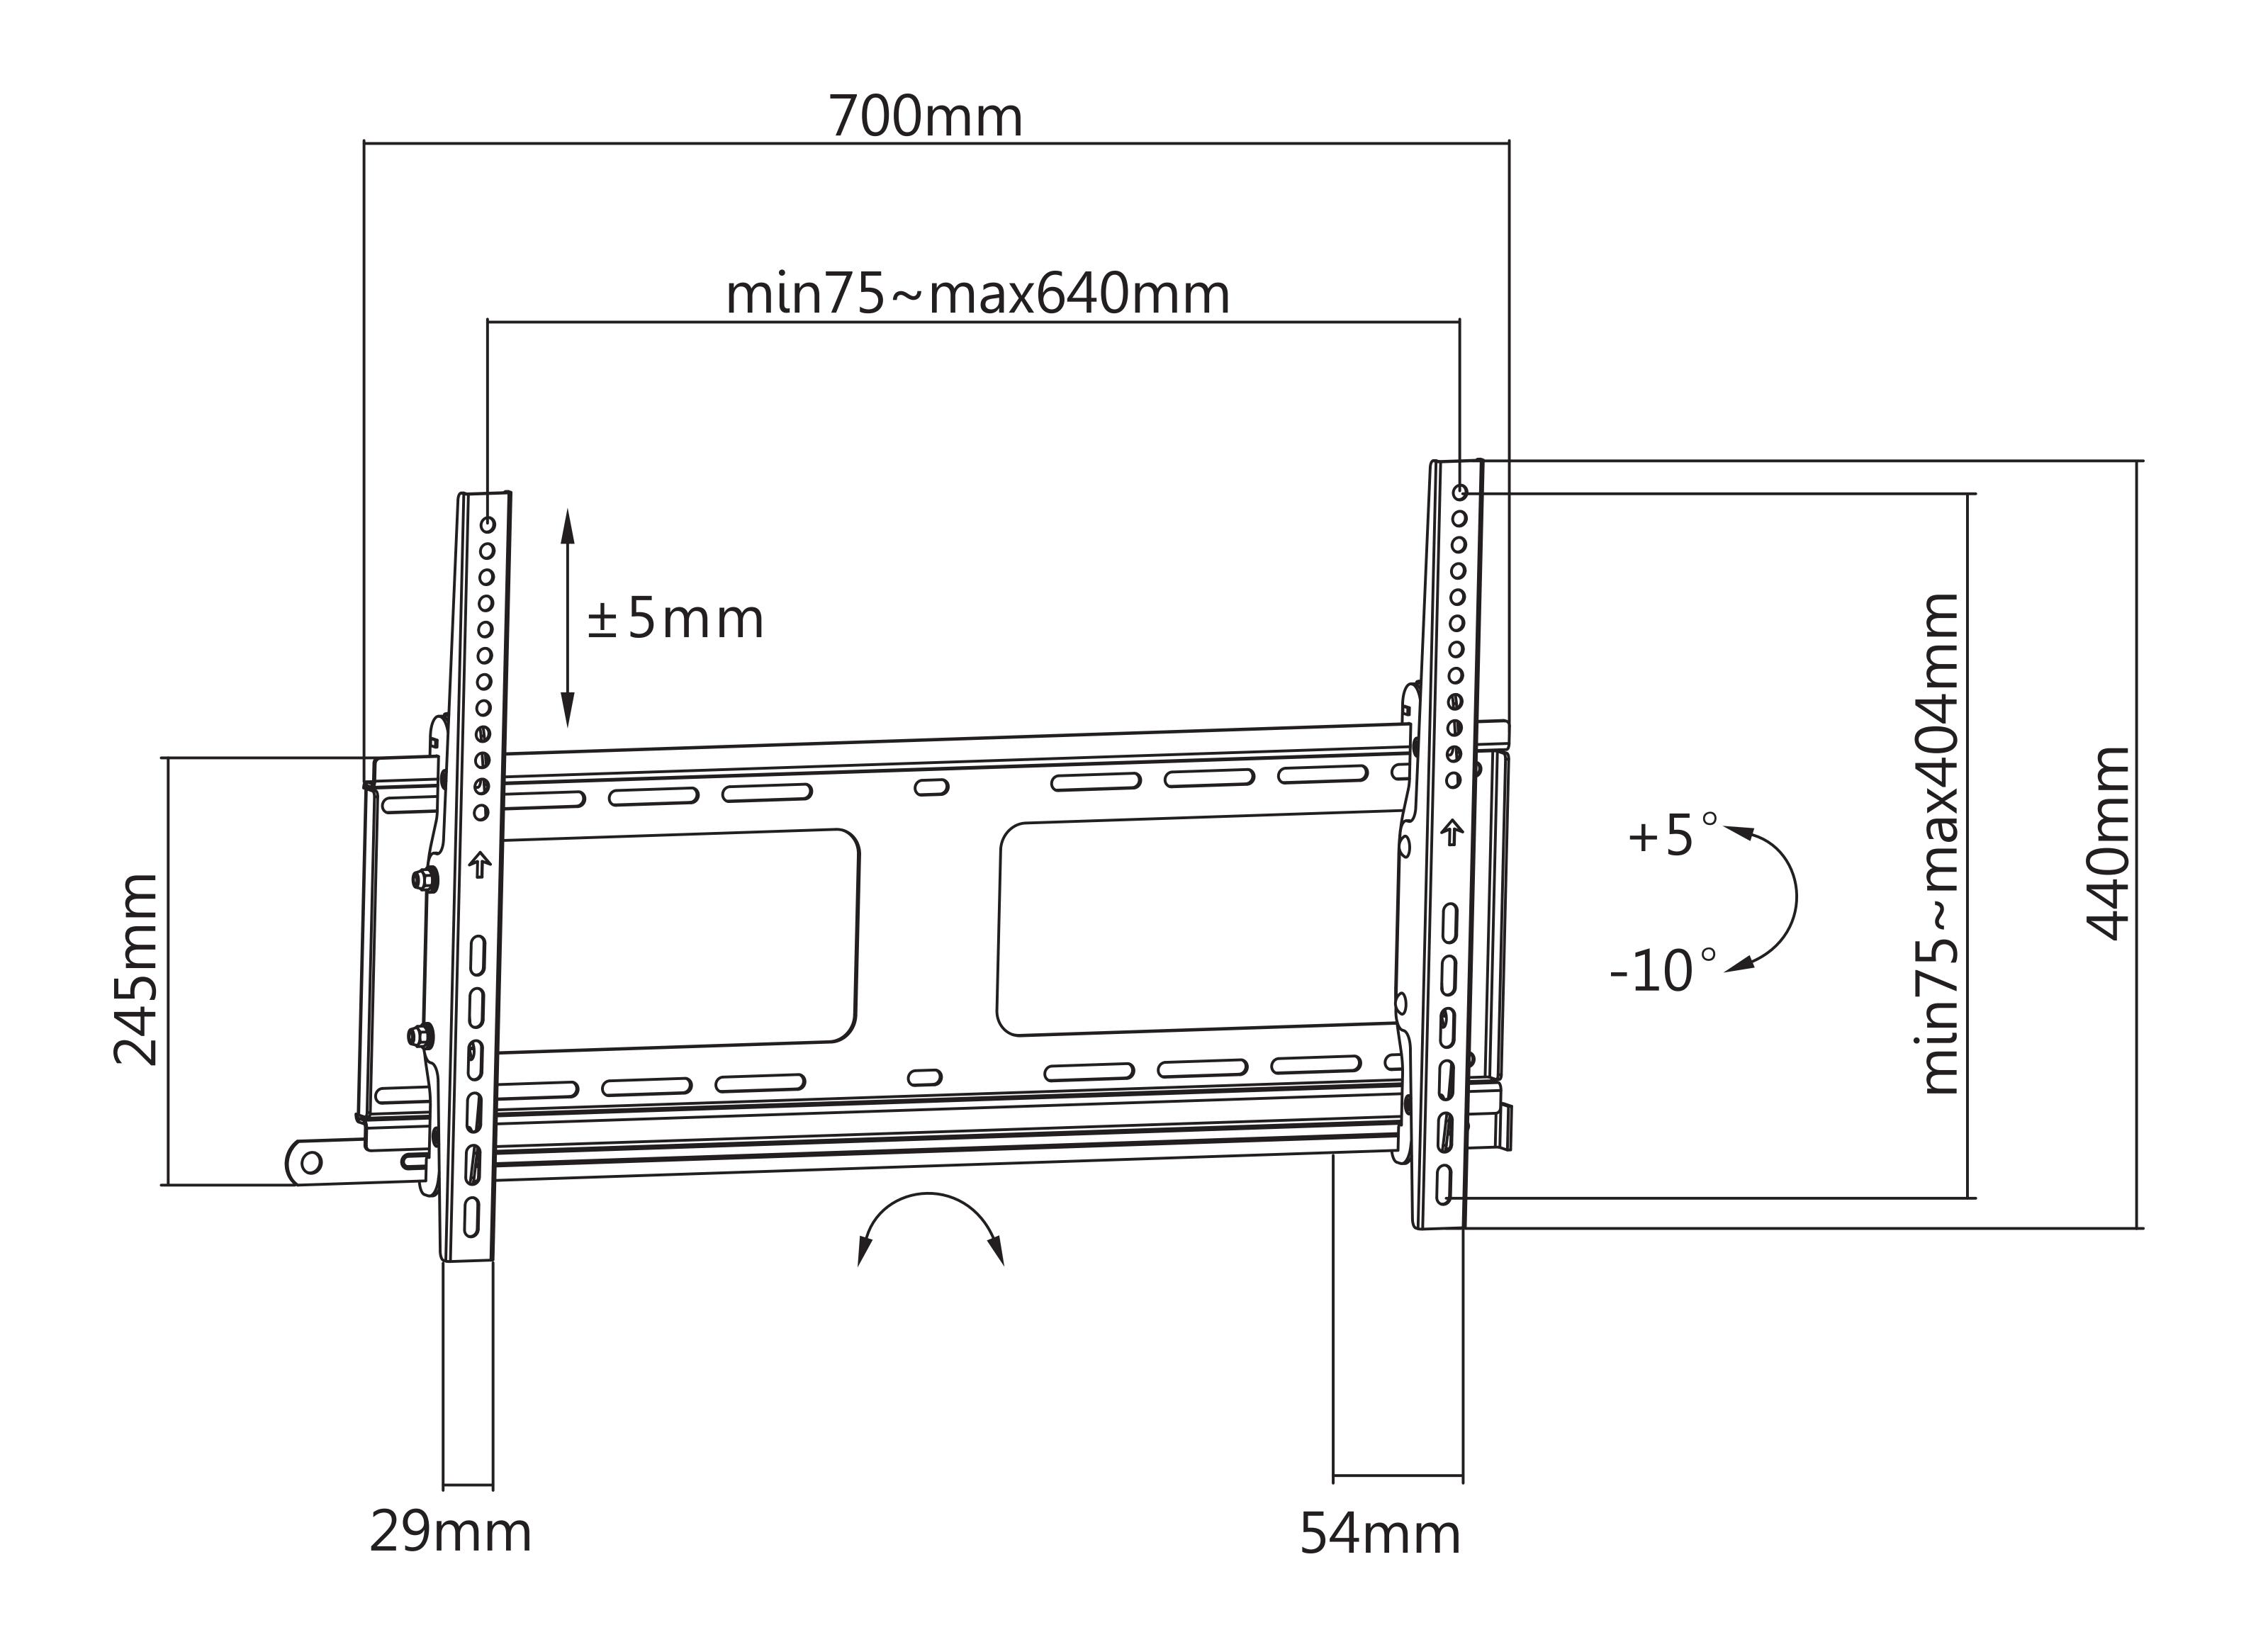

- Fit Screen Size: 37" 80"
- Weight Capacity: 176lbs (80kg)
- Screen Level: ±5mm
- Tilt Range: +5° ~ -10°
- VESA Compatible: 200x200,

300x200, 300x300, 400x200,

400x300, 400x400, 600x400mm

## **PRODUCT SPECIFICATIONS:**

| Dimensions (WxHxD)                            | Product Weight   | Load Capacity | Surface Finish                    | Color              |
|-----------------------------------------------|------------------|---------------|-----------------------------------|--------------------|
| 27.56" x 17.32" x 2.12"<br>(700 x 440 x 54mm) | 7.58lbs (3.44kg) | 176lbs (80kg) | Powder Coating,<br>Electroplating | Fine Texture Black |

### **TECHNICAL ILLUSTRATIONS:**